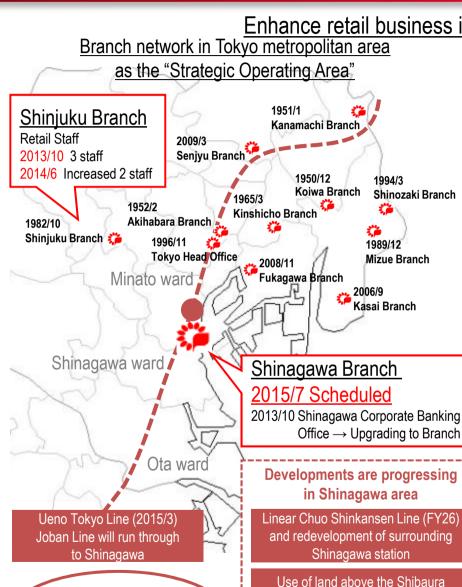

-------|--------------|-----------------------------|
| 1    | Chiba Bank             | 20,828                      | +326         | 20,502                      |
| 2    | Nishi-Nippon City Bank | 19,560                      | <b>▲</b> 121 | 19,681                      |
| 3    | Fukuoka Bank           | 19,059                      | +27          | 19,032                      |
| 4    | Shizuoka Bank          | 16,683                      | ▲96          | 16,779                      |
| 5    | Joyo Bank              | 15,820                      | +250         | 15,570                      |

Source: Teikoku Databank

**Considering further** 

new branches...

THE CHIBA BANK, LTD.

The 12th Medium Term Management Plan

## Enhance retail business in Tokyo, considering further new branches



Reclaimed Water Center (2015/2)

Building of new station (FY19)

#### Change 14/12 from 05/3 Domestic 179 Branches 160 +10 Chiba Tokyo 12 +4 3 +3 Saitama +3 3 Ibaraki 1 0 Osaka

Number of domestic branches







## Steady increase in unsecured loans, utilizing direct channels



The 12th Medium Term Management Plan

## Raise fees and commissions income; strengthen ability to respond promptly to diverse needs

#### Investment-type Financial Products



| (¥Bil.)                     | FY12 | FY13 | Change | 3Q13 | 3Q14 | Change |
|-----------------------------|------|------|--------|------|------|--------|
| Fees and commissions income | 9.3  | 10.3 | +10.1% | 7.6  | 9.4  | +23.8% |
| Investment trusts           | 5.2  | 6.8  | +30.7% | 5.2  | 5.8  | +11.7% |
| Personal annuities