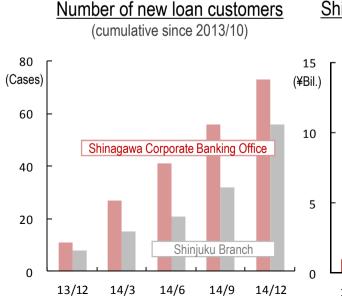

| <b>▲</b> 121 | 19,681                      |
| 3    | Fukuoka Bank           | 19,059                      | +27          | 19,032                      |
| 4    | Shizuoka Bank          | 16,683                      | ▲96          | 16,779                      |
| 5    | Joyo Bank              | 15,820                      | +250         | 15,570                      |

Source: Teikoku Databank

**Considering further** 

new branches...

THE CHIBA BANK, LTD.

The 12th Medium Term Management Plan

## Enhance retail business in Tokyo, considering further new branches



Reclaimed Water Center (2015/2)

Building of new station (FY19)

#### Change 14/12 from 05/3 Domestic 179 Branches 160 +10 Chiba Tokyo 12 +4 3 +3 Saitama +3 3 Ibaraki 1 0 Osaka

Number of domestic branches







## Steady increase in unsecured loans, utilizing direct channels



The 12th Medium Term Management Plan

## Raise fees and commissions income; strengthen ability to respond promptly to diverse needs

#### Investment-type Financial Products



| (¥Bil.)                     | FY12 | FY13 | Change | 3Q13 | 3Q14 | Change |
|-----------------------------|------|------|--------|------|------|--------|
| Fees and commissions income | 9.3  | 10.3 | +10.1% | 7.6  | 9.4  | +23.8% |
| Investment trusts           | 5.2  | 6.8  | +30.7% | 5.2  | 5.8  | +11.7% |
| Personal annuities          | 4.1  | 3.4  | △15.8% | 2.4  | 3.6  | +49.9% |

#### Concentrating financial products sales staff

Area Consultant (AC) Team

2014/10 Started trial in the Kashiwa block

#### **Enhance product lineup**

GS Nen