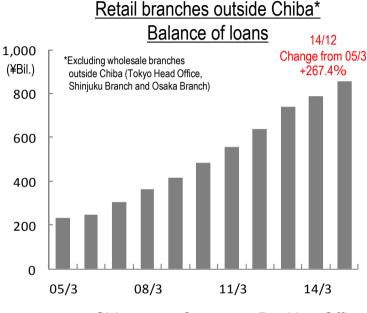

| <b>▲</b> 121 | 19,681                      |
| 3    | Fukuoka Bank           | 19,059                      | +27          | 19,032                      |
| 4    | Shizuoka Bank          | 16,683                      | ▲96          | 16,779                      |
| 5    | Joyo Bank              | 15,820                      | +250         | 15,570                      |

Source: Teikoku Databank

**Considering further** 

new branches...

THE CHIBA BANK, LTD.

The 12th Medium Term Management Plan

## Enhance retail business in Tokyo, considering further new branches



Reclaimed Water Center (2015/2)

Building of new station (FY19)

#### Change 14/12 from 05/3 Domestic 179 Branches 160 +10 Chiba Tokyo 12 +4 3 +3 Saitama +3 3 Ibaraki 1 0 Osaka

Number of domestic branches







## Steady increase in unsecured loans, utilizing direct channels



The 12th Medium Term Management Plan

## Raise fees and commissions income; strengthen ability to respond promptly to diverse needs

#### Investment-type Financial Products



| (¥Bil.)                     | FY12 | FY13 | Change | 3Q13 | 3Q14 | Change |
|-----------------------------|------|------|--------|------|------|--------|
| Fees and commissions income | 9.3  | 10.3 | +10.1% | 7.6  | 9.4  | +23.8% |
| Investment trusts           | 5.2  | 6.8  | +30.7% | 5.2  | 5.8  | +11.7% |
| Personal annuities          | 4.1  | 3.4  | △15.8% | 2.4  | 3.6  | +49.9% |

#### Concentrating financial products sales staff

Area Consultant (AC) Team

2014/10 Started trial in the Kashiwa block

#### **Enhance product lineup**

GS N