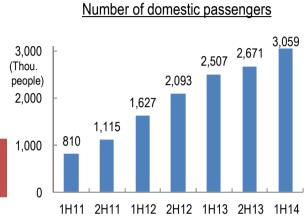

Ichikawa City  | Chiba    |
| 5  | Kawasaki City      | Kanagawa | 15 | Fujimino City  | Saitama  |
| 6  | Saitama City       | Saitama  | 16 | Koshigaya City | Saitama  |
| 7  | Yokohama City      | Kanagawa | 17 | Funabashi City | Chiba    |
| 8  | Nagoya City        | Aichi    | 18 | Fujisawa City  | Kanagawa |
| 9  | Kawaguchi City     | Saitama  | 19 | Mitaka City    | Tokyo    |
| 10 | Nagareyama City    | Chiba    | 20 | Kashiwa City   | Chiba    |

Net population inflow of seven prefectures



#### Net inflow of highlighted cities



The 12th Medium Term Management Plan

## Region being revitalized by increase in population flows

"National Strategic Special Zone" - Narita City "City Development with Airport"



**Narita International Airport** Terminal 3 for LCCs (Opened 2015/4)



#### Increase in in-bound tourism

#### Number of foreign hotel guests

(Thou. People)

|          |         |         |      | `       | ,      |
|----------|---------|---------|------|---------|--------|
|          | In 2012 | In 2013 |      | In 2014 |        |
|          |         |         | Rank |         | Change |
| Tokyo    | 8,292   | 9,831   | 1    | 13,452  | +36.8% |
| Osaka    | 3,061   | 4,315   | 2    | 5,837   | +35.3% |
| Hokkaido | 2,012   | 3,070   | 3    | 4,482   | +31.4% |
| Kyoto    | 2,305   | 2,626   | 4    | 3,409   | +29.8% |
| Chiba    | 1,795   | 2,048   | 5    | 2,750   | +34.3% |
|          |         |         |      |         |        |
| Japan    | 26,314  | 33,496  | -    | 44,822  | +33.8% |

#### Large-scale retail stores

Floor space of new applicati