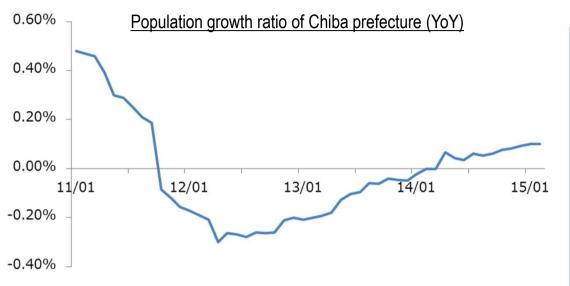

value

#### Targets to be achieved in the "3 years of value creation"

Consolidated Net Income

¥50 billion

Consolidated ROE

In 6% range

Consolidated Common Equity Tier1 Capital Ratio In 13% range

Balance of Loans

**Around ¥9 trillion** 

**Balance of Deposits** 

Around ¥11 trillion

Group Total Balance of Financial Products

Around ¥2.4 trillion

#### Visions as of year 2020 (6 years later)

Consolidated Net Income

¥60 billion

Consolidated ROE

Around 7%

Consolidated Common Equity Tier1 Capital Ratio In 13% range

Balance of Loans

Around ¥10 trillion

**Balance of Deposits** 

**Around ¥12 trillion** 

Group Total Balance of Financial Products

Around ¥3 trillion

THE CHIBA BANK, LTD.

3 years of value creation

## Chiba prefecture had the largest net population inflow in 2014



# Five cities ranked in top 20 of net population inflow (the largest number in Japan)

| 1  | Tokyo Special Ward | Tokyo    | 11 | Sendai City    | Miyagi   |
|----|--------------------|----------|----|----------------|----------|
| 2  | Sapporo City       | Hokkaido | 12 | Chiba City     | Chiba    |
| 3  | Fukuoka City       | Fukuoka  | 13 | Suita City     | Osaka    |
| 4  | Osaka City         | Osaka    | 14 | Ichikawa City  | Chiba    |
| 5  | Kawasaki City      | Kanagawa | 15 | Fujimino City  | Saitama  |
| 6  | Saitama City       | Saitama  | 16 | Koshigaya City | Saitama  |
| 7  | Yokohama City      | Kanagawa | 17 | Funabashi City | Chiba    |
| 8  | Nagoya City        | Aichi    | 18 | Fujisawa City  | Kanagawa |
| 9  | Kawaguchi City     | Saitama  | 19 | Mitaka City    | To