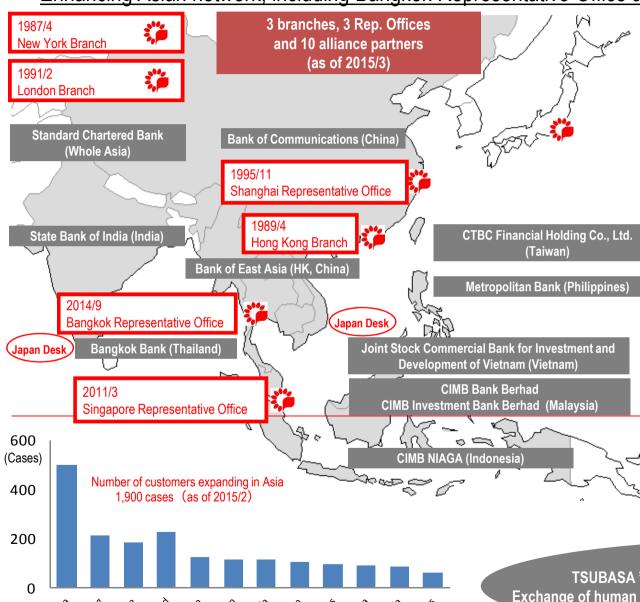

------------|-----------------|-------|------------------|
| Nu | Number of staff for inheritance and trust business |                 | 23    | +18              |
|    | Front (Sales)                                      | 3               | 12    | +9               |
|    | Middle (Procedures)                                | -               | 6     | +6               |
|    | Back (Management)                                  | 2               | 4     | +2               |
|    | Planning                                           | <u>-</u>        | 1     | +1               |

# **International Business**

THE CHIBA BANK, LTD.

#### Best Bank 2020

3 years of value creation

## Enhancing Asian network, including Bangkok Representative Office and expansion of alliances with foreign banks



| Date    | Our Offices                                                              | Main Area                   |
|---------|--------------------------------------------------------------------------|-----------------------------|
| 1987/4  | New York Branch                                                          | North America               |
| 1989/4  | Hong Kong Branch                                                         | South China                 |
| 1991/2  | London Branch                                                            | Europe                      |
| 1995/11 | Shanghai Rep. Office                                                     | East China                  |
| 2011/3  | Singapore Rep. Office                                                    | ASEAN / I