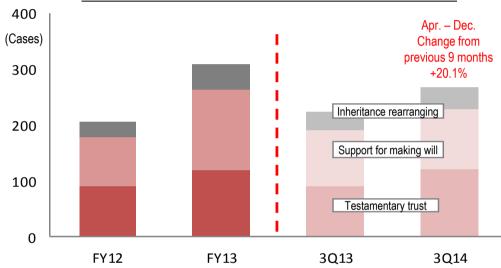

il.)                     | FY12 | FY13 | Change | 3Q13 | 3Q14 | Change |
|-----------------------------|------|------|--------|------|------|--------|
| Fees and commissions income | 9.3  | 10.3 | +10.1% | 7.6  | 9.4  | +23.8% |
| Investment trusts           | 5.2  | 6.8  | +30.7% | 5.2  | 5.8  | +11.7% |
| Personal annuities          | 4.1  | 3.4  | △15.8% | 2.4  | 3.6  | +49.9% |

#### Concentrating financial products sales staff

Area Consultant (AC) Team

2014/10 Started trial in the Kashiwa block

#### **Enhance product lineup**

GS Nenkin-Gata Investment Strategy Fund called "Mirai Wrap"

2015/3 Started our first wrap-type fund

\*'Nenkin-Gata' means 'pension-type', 'Mirai' means 'future'.

#### Inheritance related services

#### Number of contracts for inheritance related services



| (¥Mil.)                                                      | FY12 | FY13 | Change | 3Q13 | 3Q14 | Change |
|--------------------------------------------------------------|------|------|--------|------|------|--------|
| Fees and commissions income for inheritance related services | 105  | 145  | +37.6% | 89   | 126  | +41.6% |

|    |                                                    | 06/6<br>Started | 14/12 | Change from 06/6 |
|----|----------------------------------------------------|-----------------|-------|------------------|
| Nu | Number of staff for inheritance and trust business |                 | 23    | +18              |
|    | Front (Sales)                                      | 3               | 12    | +9               |
|    | Middle (Procedures)