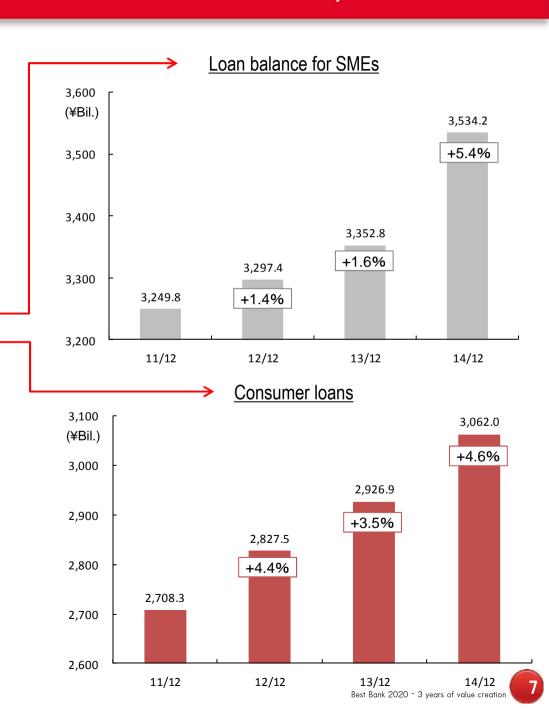

#### Increase in loans by prefecture

Loan growth ratio by prefecture – South Kanto area (YoY)

| Consolidated (¥Bil.)                                 | 3Q<br>FY13 | 3Q<br>FY14 | Change | Annual<br>Projection | Progress |
|------------------------------------------------------|------------|------------|--------|----------------------|----------|
| Ordinary profit                                      | 62.9       | 65.4       | 2.5    | 79.0                 | 82.8%    |
| Net Income                                           | 38.2       | 48.3       | 10.0   | 54.0                 | 89.5%    |
|                                                      |            |            |        |                      |          |
| Non-consolidated (¥Bil.)                             | 3Q<br>FY13 | 3Q<br>FY14 | Change |                      |          |
| Gross Business Profits                               | 114.9      | 116.2      | 1.3    |                      |          |
| Net interest income                                  | 97.1       | 96.6       | (0.4)  | >—                   |          |
| Net fees and commissions income                      | 13.0       | 14.3       | 12     | >—                   |          |
| Trading income                                       | 1.1        | 1.9        | 0.8    |                      |          |
| Profit from other business transactions              | 3.6        | 3.2        | (0.3)  |                      |          |
| Gains(losses) related to bonds                       | 2.3        | 1.9        | (0.3)  |                      |          |
| Expenses(-)                                          | 62.3       | 62.9       | 0.5    | Annual               |          |
| Real net business income                             | 52.5       | 53.3       | 0.7    | Annual<br>Projection | Progress |
| Core net business income                             | 50.1       | 51.3       | 1.1    | 65.5                 | 78.3%    |
| Net transfer to general allowance for loan losses(-) | -          | -          | -      |                      |          |
| Net business income                                  | 52.5       | 53.3       | 0.7    |                      |          |
| Non-recurrent income and losses                      | 4.3        | 4.2        | (0.0)  |                      |          |
| Disposal of non-performing loans(-)                  | 0.4        | 0.4        | 0.0    |                      |          |
| Gains(losses) related to stocks, etc.                | 0.9        | 1.3        | 0.3    |                      |          |
| Ordinary profit                                      | 56.9       | 57.6       | 0.6    | 70.5                 | 81.7%    |
| Extraordinary income (loss)                          | (0.5)      | (0.2)      | 0.2    |                      |          |
| Net Income                                           | 35.7       | 38.3       | 2.5    | 44.0                 | 87.0%    |
| Net credit costs(-)                                  | 0.4        | 0.4        | 0.0    |                      |          |