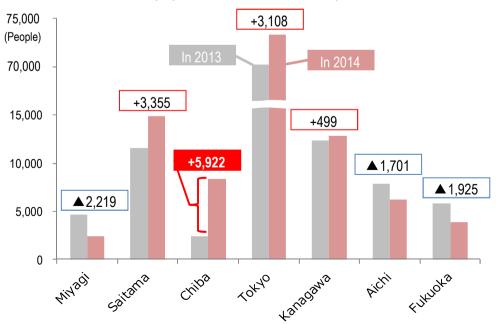

## Chiba prefecture had the largest net population inflow in 2014

Net population inflow of seven prefectures