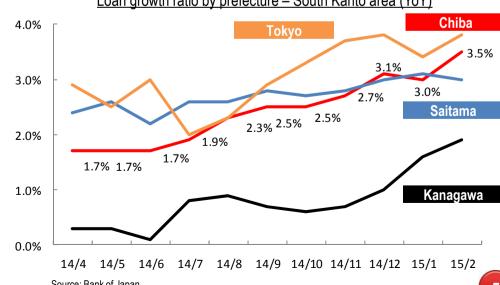

#### Increase in loans by prefecture

Loan growth ratio by prefecture – South Kanto area (YoY)

| Consolidated (¥Bil.)                                 | 3Q<br>FY13 | 3Q<br>FY14 | Change | Annual<br>Projection | Progress |
|------------------------------------------------------|------------|------------|--------|----------------------|----------|
| Ordinary profit                                      | 62.9       | 65.4       | 2.5    | 79.0                 | 82.8%    |
| Net Income                                           | 38.2       | 48.3       | 10.0   | 54.0                 | 89.5%    |
|                                                      |            |            |        |                      |          |
| Non-consolidated (¥Bil.)                             | 3Q<br>FY13 | 3Q<br>FY14 | Change |                      |          |
| Gross Business Profits                               | 114.9      | 116.2      | 1.3    |                      |          |
| Net interest income                                  | 97.1       | 96.6       | (0.4)  | >—                   |          |
| Net fees and commissions income                      | 13.0       | 14.3       | 12     | >—                   |          |
| Trading income                                       | 1.1        | 1.9        | 0.8    |                      |          |
| Profit from other business transactions              | 3.6        | 3.2        | (0.3)  |                      |          |
| Gains(losses) related to bonds                       | 2.3        | 1.9        | (0.3)  |                      |          |
| Expenses(-)                                          | 62.3       | 62.9       | 0.5    | Annual               |          |
| Real net business income                             | 52.5       | 53.3       | 0.7    | Annual<br>Projection | Progress |
| Core net business income                             | 50.1       | 51.3       | 1.1    | 65.5                 | 78.3%    |
| Net transfer to general allowance for loan losses(-) | -          | -          | -      |                      |          |
| Net business income                                  | 52.5       | 53.3       | 0.7    |                      |          |
| Non-recurrent income and losses                      | 4.3        | 4.2        | (0.0)  |                      |          |
| Disposal of non-performing loans(-)                  | 0.4        | 0.4        | 0.0    |                      |          |
| Gains(losses) related to stocks, etc.                | 0.9        | 1.3        | 0.3    |                      |          |
| Ordinary profit                                      | 56.9       | 57.6       | 0.6    | 70.5                 | 81.7%    |
| Extraordinary income (loss)                          | (0.5)      | (0.2)      | 0.2    |                      |          |
| Net Income                                           | 35.7       | 38.3       | 2.5    | 44.0                 | 87.0%    |
| Net credit costs(-)                                  | 0.4        | 0.4        | 0.0    |                      |          |