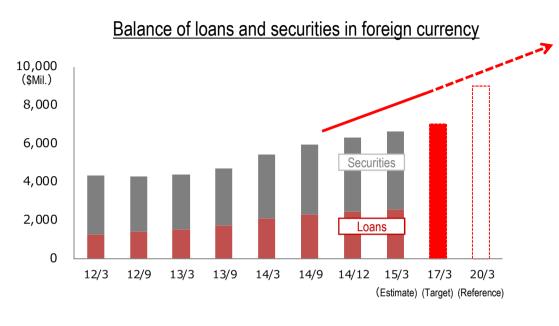

|
| 2013/7  | Metropolitan Bank                                                        | Philippines                 |
| 2013/11 | Bank of East Asia                                                        | HK, China                   |
| 2014/6  | Joint Stock Commercial Bank for<br>Investment and Development of Vietnam | Vietnam                     |
| 2014/6  | CIMB Bank Berhad<br>CIMB Investment Bank Berhad                          | Malaysia                    |
| 2014/7  | CTBC Financial Holding Co., Ltd.                                         | Taiwan                      |

TSUBASA "Cooperation in Market and International Businesses" Exchange of human resources / Joint overseas seminars and business conventions

## Increasing good quality assets with high efficiency of risk-return









## Increase profit by strengthening loans and stabilize funding by expanding funding sources in foreign currencies





bank deposits

Funding portfolio in USD (14/12)

#### Measures for increasing loans in foreign currencies

ODiversification by type: Overseas infrastructure projects and aviation finance

 $\bigcirc$  Diversification by area : Southeast Asia  $\rightarrow$  Middle East  $\rightarrow$  Latin America

 $\bigcirc \textbf{Strengthen promotion} \ : \ \textbf{loans to non-residents} \ / \ \textbf{Support for customers' overseas operations}$ 

(Increase the number of staff, etc.)



#### Stable funding ratio (USD)

CD

Repo



- \*1 : Stable funding money = Core foreign currency deposits\*2+ Funding more than 1 year
- \*2: Foreign currency deposits excludes large amount