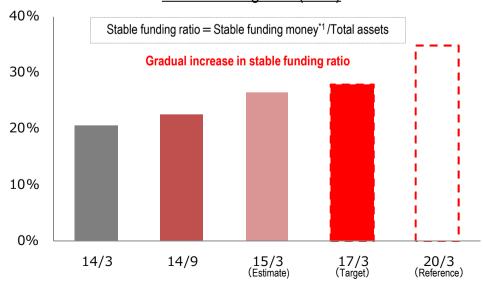

#### **Building a sustainable management structure**

- Further promoting the TSUBASA project and ensuring the steady implementation of cooperation on the mainframe system
- Increasing business efficiency and profitability
- Strengthening the risk management structure
- Ensuring thorough compliance and protection of customers
- Strengthening the group management structure
- Enhancing CSR management and increasing sustainable shareholder value