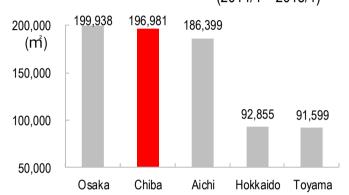

#### Large-scale retail stores

Floor space of new applications based on Large-scale Retail Store Law (2014/4 - 2015/1)

Average floor space #1 (20,957m)