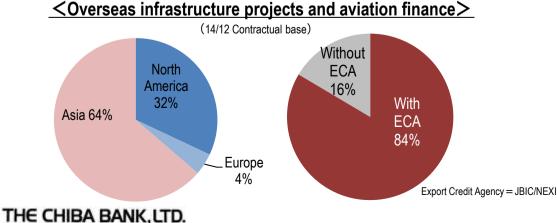

 $_{\mbox{*}}\mbox{Toky}\,\mbox{o}$  Head Office, Shinjuku branch, Osaka branch

|                                           | Previous Plan |                   | Current Plan                   |             | Visions as of year 2020 |             |                    |
|-------------------------------------------|---------------|-------------------|--------------------------------|-------------|-------------------------|-------------|--------------------|
|                                           |               |                   |                                |             |                         |             | (¥Bil.)            |
|                                           | 2014/3        | 2014/12           |                                | 2017/3      |                         | 2020/3      |                    |
|                                           | [Actual]      | [Actual]          | Progress (Target for the term) | [Target]    | Change from 2014/3      | [Reference] | Change from 2017/3 |
| Balance of loans                          | 8,083.0       | 8,383.3           | <b>32.7%</b> (0.25%)           | 9,000.0     | +917.0                  | 10,000.0    | +1,000.0           |
| Balance of loans for SMEs                 | 3,383.8       | 3,534.2           | <b>69.5%</b> (0.25%)           | 3,600.0     | +216.2                  | 3,900.0     | +300.0             |
| Number of new corporate loan customers    | 4,150         | 3,315             | 75.3%                          | 4,400       | +250                    | 5,000       | +600               |
|                                           |               | For annual target | (0.75%)                        |             |                         |             |                    |
| Balance of housing loans                  | 2,881.7       | 2,958.9           | 24.2%                          | 3,200.0     | +318.3                  | 3,600.0     | +400.0             |
|                                           |               |                   | (0.25%)                        |             |                         |             |                    |
| Balance of unsecured loans                | 77.0          | 85.2              | 19.1%                          | 120.0       | +43.0                   | 150.0       | +30.0              |
|                                           |               |                   | (0.25%)                        |             |                         |             |                    |
| Balance of deposits                       | 10,121.8      | 10,359.3          | <b>27.0%</b> (0.25%)           | 11,000.0    | +878.2                  | 12,000.0    | +1,000.0           |
| Group total balance of financial products | 1,966.2       | 2,060.4           | 21.7%                          | 2,400.0     | +433.8                  | 3,000.0     | +600.0             |
|                                           |               |                   | (0.25%)                        |             |                         |             |                    |
| Consolidated net income                   | 46.4          | 48.3              | 0.895                          | 50.0        | +3.5                    | 60.0        | +10.0              |
| Consolidated life income                  | 40.4          | For FY projecton  | (0.75%)                        | 00.0        | . 0.0                   | 00.0        | . 10.0             |
| Net fees and commissions income           | 17.8          | 14.3              | 77.3%                          | 18.5        | +0.7                    | 20.0        | +1.5               |
|                                           |               | For annual target | (0.75%)                        |             |                         |             |                    |
| Consolidated ROE                          | 6.27%         | 8.09%             |                                | In 6% range | ±0                      | Around 7%   | Around +1%         |

#### Best Bank 2020

3 years of value creation

# **Business Measures**

The 12th Medium Term Management Plan

3 years of value creation