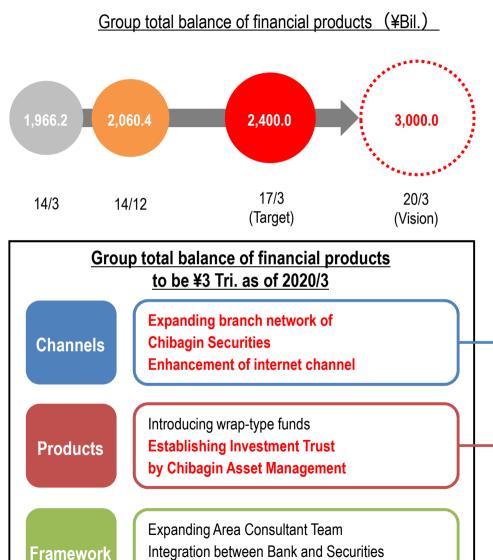

**Balance of Deposits** 

Around ¥11 trillion

Group Total Balance of Financial Products

Around ¥2.4 trillion

**Balance of Deposits** 

**Around ¥12 trillion** 

Group Total Balance of Financial Products

Around ¥3 trillion

THE CHIBA BANK, LTD.

3 years of value creation