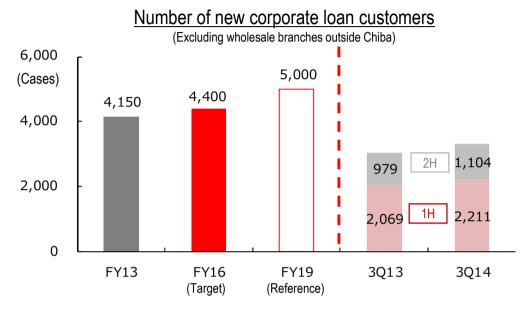

et fees and commissions income           | 17.8          | 14.3              | 77.3%                          | 18.5        | +0.7                    | 20.0        | +1.5               |
|                                           |               | For annual target | (0.75%)                        |             |                         |             |                    |
| Consolidated ROE                          | 6.27%         | 8.09%             |                                | In 6% range | ±0                      | Around 7%   | Around +1%         |

#### Best Bank 2020

3 years of value creation



# **Business Measures**

The 12th Medium Term Management Plan

3 years of value creation

## Enhance corporate sales workforce; Increase balance of loans and expand customer base





#### New loans for capital investment

(Cases and amount of loans over ¥0.1 Bil.) Apr. – Dec. 250 Change from (¥Bil.) previous 9 months +25.7% 200 135.7 64.5 150 100.5 58.6 2H 100 126.6 50 94.8 93.3 93.3 1H 0 FY12 FY13 3Q13 3Q14

#### Main Bank Survey (Regional Banks)

| Rank | Bank                   | Number of customers in 2014 | Change       | Number of customers in 2013 |
|------|------------------------|-----------------------------|--------------|-----------------------------|
| 1    | Chiba Bank             | 20,828                      | +326         | 20,502                      |
| 2    | Nishi-Nippon City Bank | 19,560                      | <b>▲</b> 121 | 19,681                      |
| 3    | Fukuoka Bank           | 19,059                      | +27          | 19,032