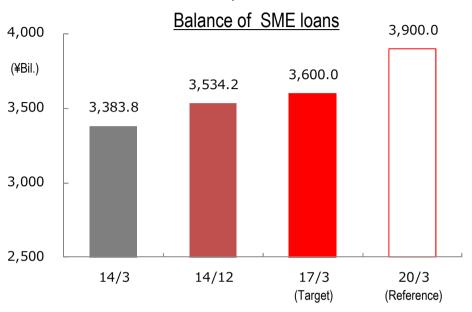

Net fees and commissions income           | 17.8          | 14.3              | 77.3%                          | 18.5        | +0.7                    | 20.0        | +1.5               |
|                                           |               | For annual target | (0.75%)                        |             |                         |             |                    |
| Consolidated ROE                          | 6.27%         | 8.09%             |                                | In 6% range | ±0                      | Around 7%   | Around +1%         |

#### Best Bank 2020

3 years of value creation



# **Business Measures**

The 12th Medium Term Management Plan

3 years of value creation

## Enhance corporate sales workforce; Increase balance of loans and expand customer base





#### New loans for capital investment

(Cases and amount of loans over ¥0.1 Bil.) Apr. – Dec. 250 Change from (¥Bil.) previous 9 months +25.7% 200 135.7 64.5 150 100.5 58.6 2H 100 126.6 50 94.8 93.3 93.3 1H 0 FY12 FY13 3Q13 3Q14

#### Main Bank Survey (Regional Banks)

| Rank | Bank                   | Number of customers in 2014 | Change       | Number of customers in 2013 |
|------|------------------------|-----------------------------|--------------|-----------------------------|
| 1    | Chiba Bank             | 20,828                      | +326         | 20,502                      |
| 2    | Nishi-Nippon City Bank | 19,560                      | <b>▲</b> 121 | 19,681                      |
| 3    | Fukuoka Bank           | 19,059                      | +27          | 19,032