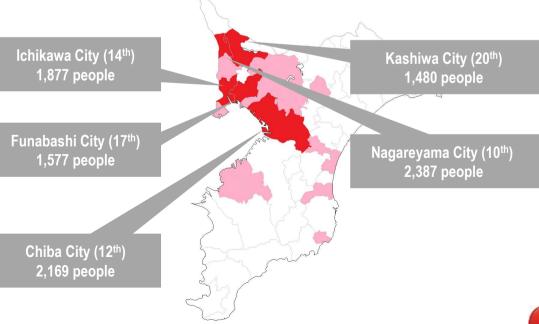

# Five cities ranked in top 20 of net population inflow (the largest number in Japan)

| 1  | Tokyo Special Ward | Tokyo    | 11 | Sendai City    | Miyagi   |
|----|--------------------|----------|----|----------------|----------|
| 2  | Sapporo City       | Hokkaido | 12 | Chiba City     | Chiba    |
| 3  | Fukuoka City       | Fukuoka  | 13 | Suita City     | Osaka    |
| 4  | Osaka City         | Osaka    | 14 | Ichikawa City  | Chiba    |
| 5  | Kawasaki City      | Kanagawa | 15 | Fujimino City  | Saitama  |
| 6  | Saitama City       | Saitama  | 16 | Koshigaya City | Saitama  |
| 7  | Yokohama City      | Kanagawa | 17 | Funabashi City | Chiba    |
| 8  | Nagoya City        | Aichi    | 18 | Fujisawa City  | Kanagawa |
| 9  | Kawaguchi City     | Saitama  | 19 | Mitaka City    | Tokyo    |
| 10 | Nagareyama City    | Chiba    | 20 | Kashiwa City   | Chiba    |

#### Net inflow of highlighted cities

The 12th Medium Term Management Plan