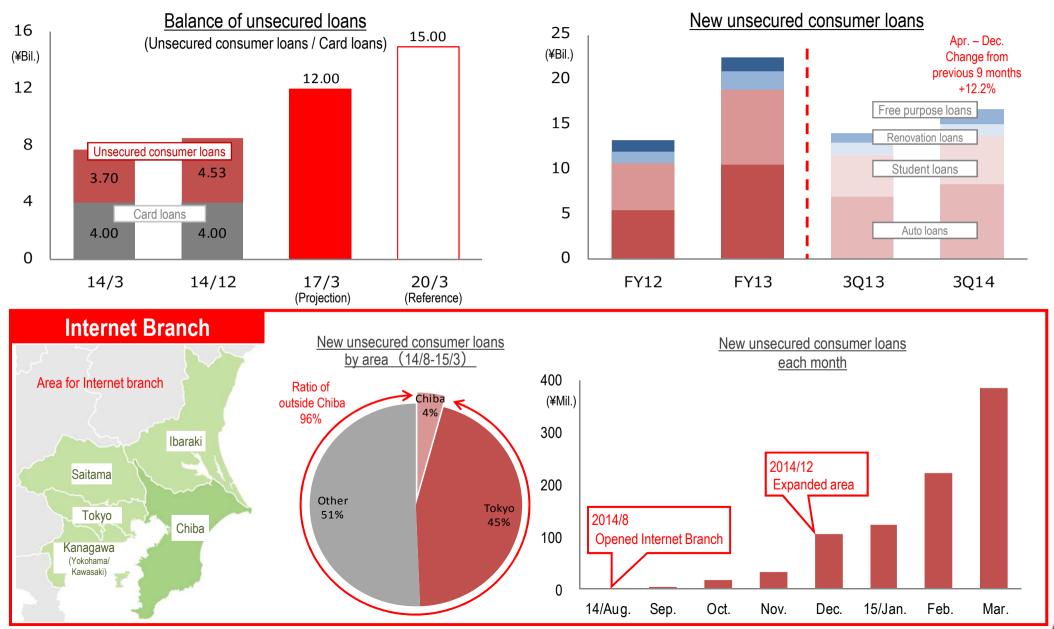

Fukuoka Bank           | 19,059                      | +27          | 19,032                      |
| 4    | Shizuoka Bank          | 16,683                      | ▲96          | 16,779                      |
| 5    | Joyo Bank              | 15,820                      | +250         | 15,570                      |

Source: Teikoku Databank

**Considering further** 

new branches...

THE CHIBA BANK, LTD.

The 12th Medium Term Management Plan

## Enhance retail business in Tokyo, considering further new branches



Reclaimed Water Center (2015/2)

Building of new station (FY19)

#### Change 14/12 from 05/3 Domestic 179 Branches 160 +10 Chiba Tokyo 12 +4 3 +3 Saitama +3 3 Ibaraki 1 0 Osaka

Number of domestic branches







## Steady increase in unsecured loans, utilizing direct channels



The 12th Medium Term Management Plan

## Raise fees and commissions income; strengthen ability to respond promptly to diverse needs

#### Investment-type Financial Products



| (¥Bil.)                     | FY12 | FY13 | Change | 3Q13 | 3Q14 | Change |
|-----------------------------|------|------|--------|------|------|--------|
| Fees and commissions income | 9.3  | 10.3 | +10.1% | 7.6  | 9.4  | +23.8% |
| Investment trusts           | 5.2  | 6.8  | +30.7% | 5.2  | 5.8  | +11.7% |
| Personal annuities          | 4.1  | 3.4  | △15.8% | 2.4  | 3.6  | +49.9% |

#### Concentrating financial products sales staff

Area Consultant (AC) Team

2014/10 Started trial in the Kashiwa block

#### **Enhance product lineup**

GS Nenkin-Gata Investment Strategy Fund called "Mirai Wrap"

2015/3 Started