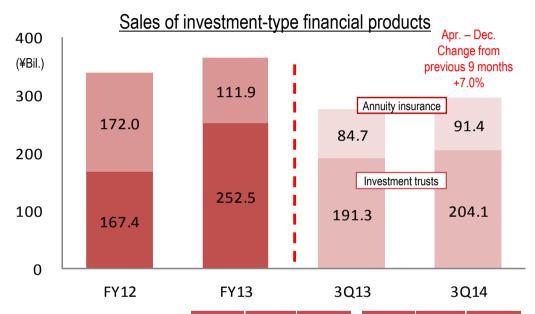

| 16,779                      |
| 5    | Joyo Bank              | 15,820                      | +250         | 15,570                      |

Source: Teikoku Databank

**Considering further** 

new branches...

THE CHIBA BANK, LTD.

The 12th Medium Term Management Plan

## Enhance retail business in Tokyo, considering further new branches



Reclaimed Water Center (2015/2)

Building of new station (FY19)

#### Change 14/12 from 05/3 Domestic 179 Branches 160 +10 Chiba Tokyo 12 +4 3 +3 Saitama +3 3 Ibaraki 1 0 Osaka

Number of domestic branches







## Steady increase in unsecured loans, utilizing direct channels



The 12th Medium Term Management Plan

## Raise fees and commissions income; strengthen ability to respond promptly to diverse needs

#### Investment-type Financial Products



| (¥Bil.)                     | FY12 | FY13 | Change | 3Q13 | 3Q14 | Change |
|-----------------------------|------|------|--------|------|------|--------|
| Fees and commissions income | 9.3  | 10.3 | +10.1% | 7.6  | 9.4  | +23.8% |
| Investment trusts           | 5.2  | 6.8  | +30.7% | 5.2  | 5.8  | +11.7% |
| Personal annuities          | 4.1  | 3.4  | △15.8% | 2.4  | 3.6  | +49.9% |

#### Concentrating financial products sales staff

Area Consultant (AC) Team

2014/10 Started trial in the Kashiwa block

#### **Enhance product lineup**

GS Nenkin-Gata Investment Strategy Fund called "Mirai Wrap"

2015/3 Started our first wrap-type fund

\*'Nenkin-Gata' means 'pension-type', 'Mirai' means 'future'.

#### Inheritance related services

#### Number of contracts for inheritance related ser