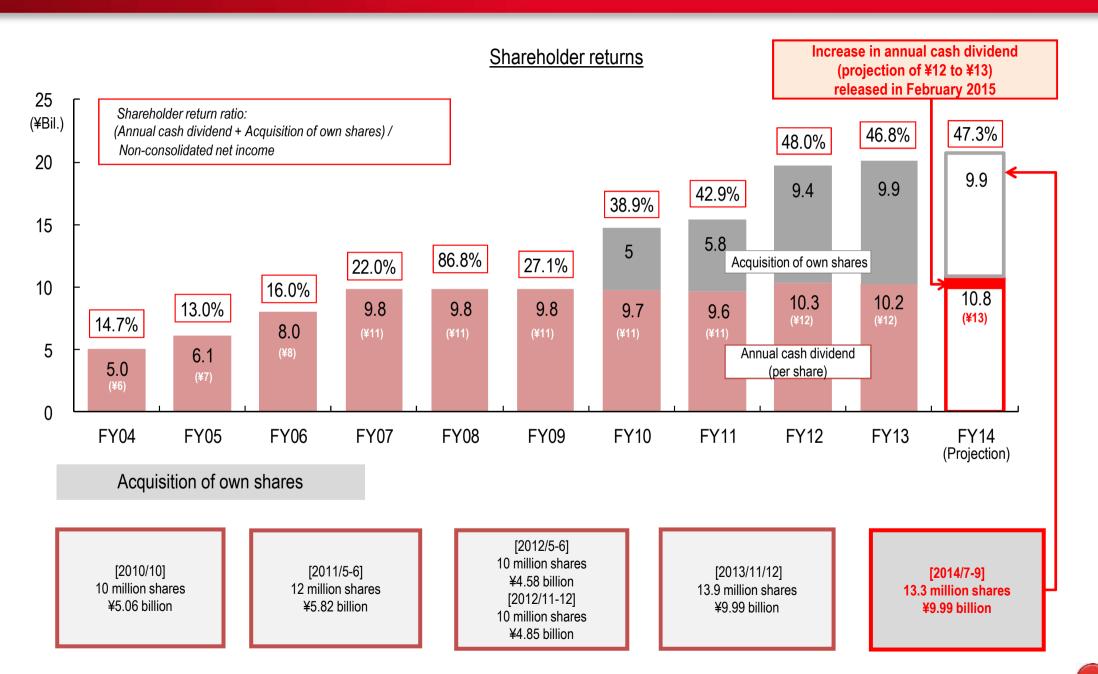

dated life income                  | 40.4          | For FY projecton  | (0.75%)                        | 00.0        | . 0.0                   | 00.0        | . 10.0             |
| Net fees and commissions income           | 17.8          | 14.3              | 77.3%                          | 18.5        | +0.7                    | 20.0        | +1.5               |
|                                           |               | For annual target | (0.75%)                        |             |                         |             |                    |
| Consolidated ROE                          | 6.27%         | 8.09%             |                                | In 6% range | ±0                      | Around 7%   | Around +1%         |

#### Best Bank 2020

3 years of value creation



# **Business Measures**

The 12th Medium Term Management Plan

3 years of value creation

## Enhance corporate sales workforce; Increase balance of loans and expand customer base





#### New loans for capital investment

(Cases and amount of loans over ¥0.1 Bil.) Apr. – Dec. 250 Change from (¥Bil.) previous 9 months +25.7% 200 135.7 64.5 150 100.5 58.6 2H 100 126.6 50 94.8 93.3 93.3 1H 0 FY12 FY13 3Q13 3Q14

#### Main Bank Survey (Regional Banks)

| Rank | Bank                   | Number of customers in 2014 | Change       | Number of customers in 2013 |
|------|------------------------|-----------------------------|--------------|-----------------------------|
| 1    | Chiba Bank             | 20,828                      | +326         | 20,502                      |
| 2    | Nishi-Ni