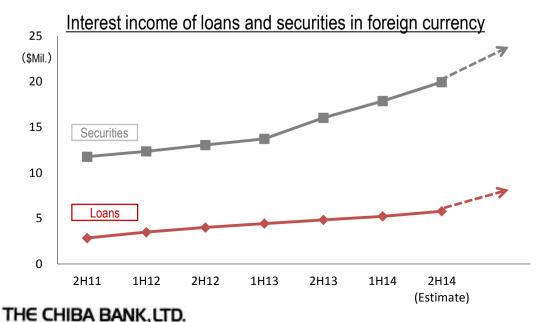

## Net interest income

|            |       |          |                  |         | 3Q   | 3Q   |        |
|------------|-------|----------|------------------|---------|------|------|--------|
|            |       |          |                  | (¥Bil.) | FY13 | FY14 | Change |
| Ne         | t int | eres     | st income        |         | 97.1 | 96.6 | (0.4)  |
|            | Do    | me       | stic             |         | 93.8 | 92.1 | (1.6)  |
|            |       | Loa      | ans and deposits |         | 82.7 | 79.3 | (3.4)  |
|            |       |          | Loans            |         | 85.8 | 82.2 | (3.6)  |
|            |       |          | Deposits         |         | 3.1  | 2.8  | (0.2)  |
| Securities |       | curities |                  | 11.9    | 13.2 | 1.3  |        |
|            | Inte  | erna     | itional          |         | 3.2  | 4.4  | 1.1    |
|            |       |          |                  |         |      |      |        |