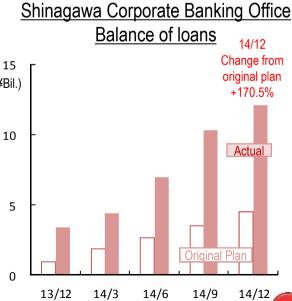

| <b>▲</b> 121 | 19,681                      |
| 3    | Fukuoka Bank           | 19,059                      | +27          | 19,032                      |
| 4    | Shizuoka Bank          | 16,683                      | ▲96          | 16,779                      |
| 5    | Joyo Bank              | 15,820                      | +250         | 15,570                      |

Source: Teikoku Databank

**Considering further** 

new branches...

THE CHIBA BANK, LTD.

The 12th Medium Term Management Plan

## Enhance retail business in Tokyo, considering further new branches



Reclaimed Water Center (2015/2)

Building of new station (FY19)

#### Change 14/12 from 05/3 Domestic 179 Branches 160 +10 Chiba Tokyo 12 +4 3 +3 Saitama +3 3 Ibaraki 1 0 Osaka

Number of domestic branches







## Steady increase in unsecured loans, utilizing direct channels



The 12th Medium Term Management Plan

## Raise fees and commissions income; strengthen ability to respond promptly to diverse needs

#### Investment-type Financial Products



| (¥Bil.)                     | FY12 | FY13 | Change | 3Q13 | 3Q14 | Change |
|-----------------------------|------|------|--------|------|------|--------|
| Fees and commissions income | 9.3  | 10.3 | +10.1% | 7.6  | 9.4  | +23.8% |
| Investment trusts           | 5.2  | 6.8  | +30.7% | 5.2  | 5.8  | +11.7% |
| Personal annuities          | 4.1  | 3.4  | △15.8% | 2.4  | 3.6  | +49.9% |

#### Concentrating financial products sales staff

Area Consultant (AC) Team

2014/10 Started trial in the Kashiwa block

#### **Enhance product lineup**

GS Nenki