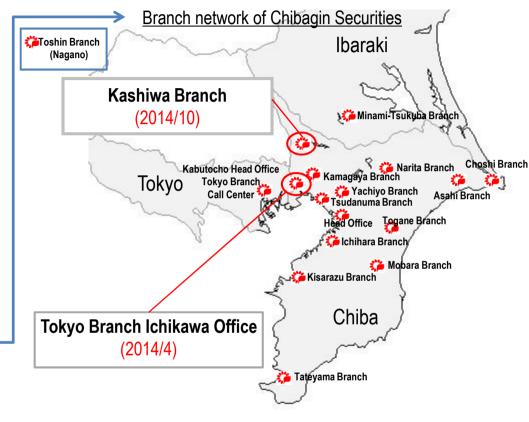

Source: Teikoku Databank

**Considering further** 

new branches...

THE CHIBA BANK, LTD.

The 12th Medium Term Management Plan