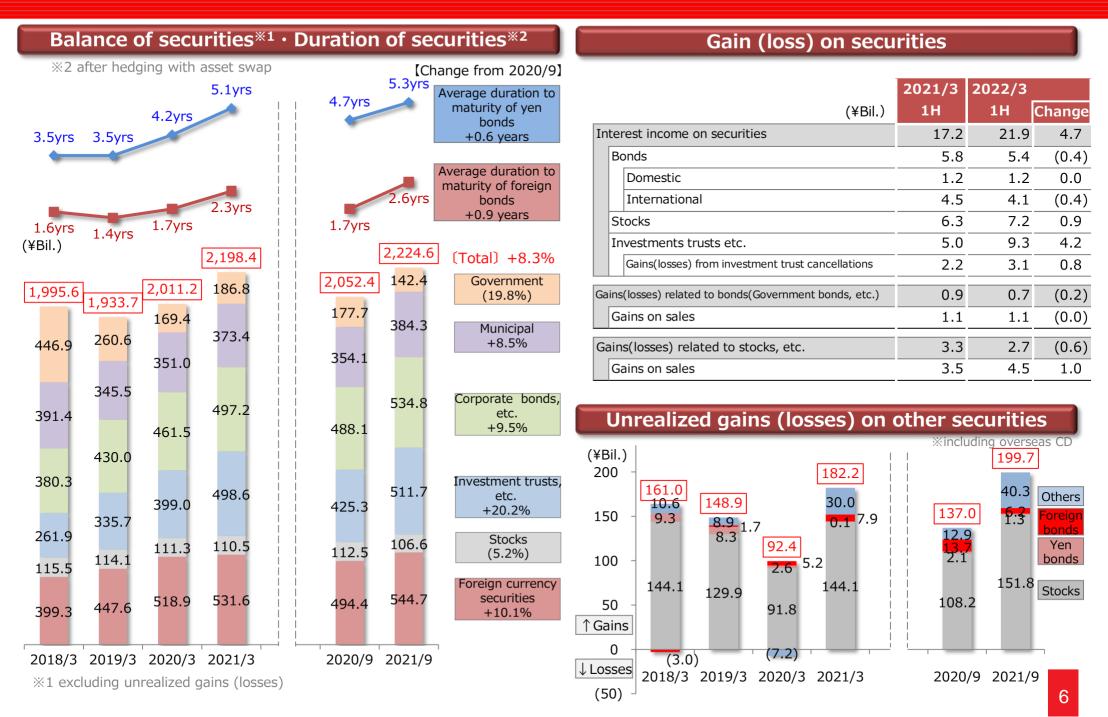

and market operation, etc.)                                            | (6.2)  | (4.0)  | 2.2    |
|                                                                                           |        |        |        |
| Net interest income (Excluding gains<br>(losses) on cancellation of investment<br>trusts) | 60.7   | 66.5   | 5.8    |
| Gains (losses) on cancellation of investment trusts                                       | 2.2    | 3.1    | 0.8    |





## **Yield** • Interest on Loans

The 14th Medium Term Management Plan

#### NEXT STEP 2023

 $\sim$  connect and go beyond, for the future  $\sim$ 



~ connect and go beyond, for the future ~



## **Securities**

The 14th Medium Term Management Plan

#### NEXT STEP 2023

 $\sim$  connect and go beyond, for the future  $\sim$ 



 $\sim$  connect and go beyond, for the future  $\sim$ 

|                                                 | 2021/3 | 2022/3 |        |
|-------------------------------------------------|--------|--------|--------|
| (¥Bil.)                                         | 1H     | 1H     | Change |
| Net fees and commissions income                 | 12.7   | 14.7   | 1.9    |
| Net fees and commissions revenue                | 21.1   | 23.0   | 1.9    |
| Net fees and commissions payments (-)           | 8.3    | 8.3    | (0.0)  |
| <main breakdown=""></main>                      |        |        |        |
| Investment trusts and personal annuities        | 3.3    | 4.0    | 0.6    |
| Investment trusts                               | 1.3    | 2.2    | 0.9    |
| Annuities and whole life ins