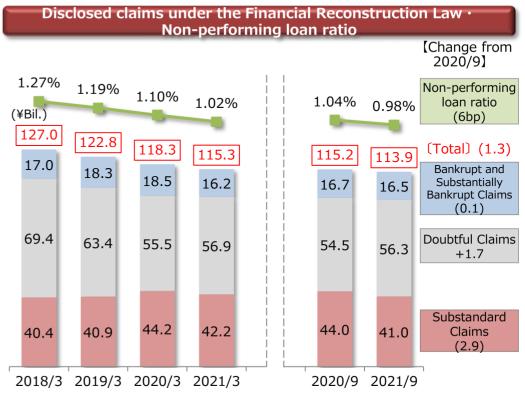

#### NEXT STEP 2023

~ connect and go beyond, for the future ~

|                                                           | 2021/3 | 2022/3 |        |
|-----------------------------------------------------------|--------|--------|--------|
| (¥Bil.)                                                   | 1H     | 1H     | Change |
| Net credit costs (-)                                      | 3.6    | 1.8    | (1.8)  |
| Net transfer to general allowance for loan losses (-)     | 1.1    | 0.5    | (0.6)  |
| Disposal of non-performing loans (-)                      | 2.5    | 1.2    | (1.2)  |
| Write-offs / Net transfer to specific allowance, etc. (-) | 2.9    | 2.2    | (0.7)  |
| New downgrades (-)                                        | 2.8    | 2.0    | (0.8)  |
| Existing non-performing loans (-)                         | 0.3    | 0.4    | 0.0    |
| Collections etc.                                          | 0.2    | 0.2    | (0.0)  |
| Recoveries of written-off claims                          | 0.4    | 0.9    | 0.4    |