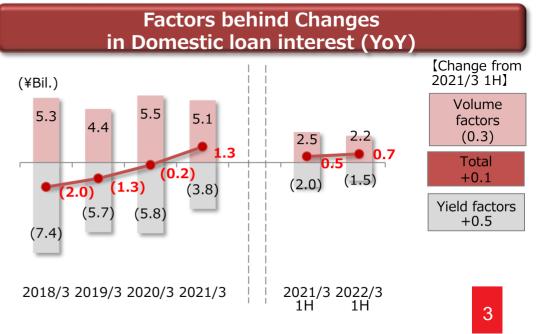

#### NEXT STEP 2023

~ connect and go beyond, for the future ~

|                                                                                           | 2021/3 | 2022/3 |        |
|-------------------------------------------------------------------------------------------|--------|--------|--------|
| (¥Bil.)                                                                                   | 1H     | 1H     | Change |
| Net interest income                                                                       | 62.9   | 69.7   | 6.7    |
| Domestic                                                                                  | 60.4   | 64.4   | 4.0    |
| Interest on Loans                                                                         | 48.2   | 49.0   | 0.7    |
| Loans and bills discounted                                                                | 48.6   | 49.3   | 0.7    |
| Deposit (incl. NCD)                                                                       | 0.3    | 0.3    | (0.0)  |
| Interest and dividends on securities                                                      | 11.7   | 14.8   | 3.0    |
| Bonds                                                                                     | 1.2    | 1.2    | 0.0    |
| Stock dividends                                                                           | 6.3    | 7.2    | 0.9    |
| Investment funds                                                                          | 0.0    | 0.5    | 0.5    |
| investment trusts                                                                         | 4.1    | 5.7    | 1.5    |
| Gains (losses) on cancellation                                                            | 1.9    | 2.3    | 0.4    |
| Others<br>(Market opertation, etc.)                                                       | 0.4    | 0.6    | 0.2    |
| International                                                                             | 2.5    | 5.2    | 2.6    |
| Loans and bills discounted                                                                | 3.2    | 2.0    | (1.2)  |
| Foreign Securities                                                                        | 5.4    | 7.1    | 1.6    |
| Foreign Securities                                                                        | 4.5    | 4.1    | (0.4)  |
| Foreign currency funds                                                                    | 0.4    | 2.2    | 1.7    |
| Investment trusts                                                                         | 0.4    | 0.8    | 0.3    |
| Gains (losses) on cancellation                                                            | 0.3    | 0.7    | 0.3    |
| Others<br>(Funding and market operation, etc.)                                            | (6.2)  | (4.0)  | 2.2    |
|                                                                                           |        |        |        |
| Net interest income (Excluding gains<br>(losses) on cancellation of investment<br>trusts) | 60.7   | 66.5   | 5.8    |
| Gains (losses) on cancellation of investment trusts                                       | 2.2    | 3.1    | 0.8    |