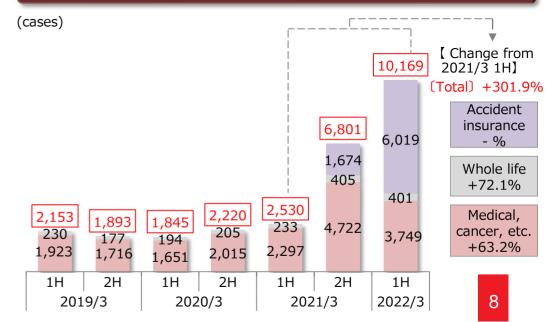

and card business              | 0.2    | 0.5    | 0.2    |
| Payment and settlement transactions             | 6.6    | 6.4    | (0.1)  |
| Guarantee charges and group insurance costs (-) | 5.0    | 4.7    | (0.2)  |



connect and go beyond, for the future



#### [Change from (¥Bil.) 2020/9] 2,153.3 2.097.4 2,049.9 2,053.7 (Total) +7.4% 2,003.8 1,897.7 Balance in Subsidiaries 808.0 661.2 660.1 762.9 +20.5%670.1605.6 Fund Wrap 11.5 56.7 96.0 - % <mark>84.1</mark> 112.9 86.7 117.5 58.9 101.4 <mark>90.0</mark> 105.6 76.7 106.4 Foreign-currency deposits (36.9%)865.4 919.6 877.8 904.4 875.3 879.9 Public bonds (9.0%)Personal annuities 315.5 296.3 281.0 275.8233.5 258.0(1.6%)2018/3 2019/3 2020/3 2021/3 2020/9 2021/9 Investment trusts +22.2%

#### Number of protection-type insurance contracts





## Balance of financial products (group total)

#### **NEXT STEP 2023**

~ connect and go beyond, for the future ~

| Total of new and