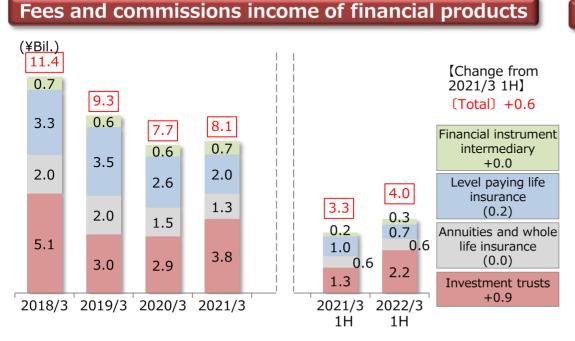

#### NEXT STEP 2023

 $\sim$  connect and go beyond, for the future  $\sim$ 

 $\sim$  connect and go beyond, for the future  $\sim$ 

|                                                 | 2021/3 | 2022/3 |        |
|-------------------------------------------------|--------|--------|--------|
| (¥Bil.)                                         | 1H     | 1H     | Change |
| Net fees and commissions income                 | 12.7   | 14.7   | 1.9    |
| Net fees and commissions revenue                | 21.1   | 23.0   | 1.9    |
| Net fees and commissions payments (-)           | 8.3    | 8.3    | (0.0)  |
| <main breakdown=""></main>                      |        |        |        |
| Investment trusts and personal annuities        | 3.3    | 4.0    | 0.6    |
| Investment trusts                               | 1.3    | 2.2    | 0.9    |
| Annuities and whole life insurance              | 0.6    | 0.6    | (0.0)  |
| Level paying life insurance                     | 1.0    | 0.7    | (0.2)  |
| Financial instrument intermediary               | 0.2    | 0.3    | 0.0    |
| Corporate solutions                             | 5.1    | 5.7    | 0.5    |
| Private placement bonds                         | 0.2    | 0.2    | 0.0    |
| Syndicated loans                                | 4.2    | 4.3    | 0.1    |
| M&A and advisory contracts                      | 0.1    | 0.4    | 0.3    |
| Business matching                               | 0.5    | 0.5    | (0.0)  |
| Trust business and inheritance-related services | 0.5    | 0.8    | 0.2    |
| Cashless payment and card business              | 0.2    | 0.5    | 0.2    |
| Payment and settlement transactions             | 6.6    | 6.4    | (0.1)  |
| Guarantee charges and group insurance costs (-) | 5.0    | 4.7    | (0.2)  |