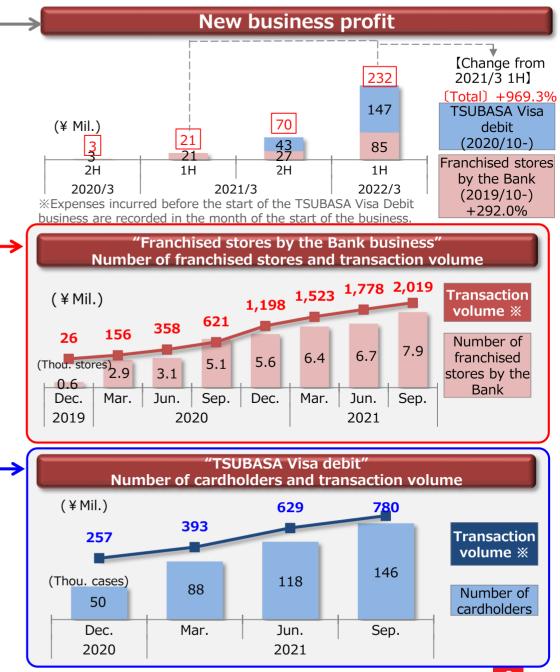

#### **NEXT STEP 2023**

~ connect and go beyond, for the future ~

| Total of new and                                                                                                                                                                                                                                                                                                                                                                                                                                                                                                                                                                                                                                                                                                                                                                                                                                                                                                                                                                                                                                                                                                                                                                                                                                                                                                                                                                                                                                                                                                                                                                                                                                                                                                                                                                                                                                                                                                                                                                                                                                         | /3<br>Change<br>552 264 |
|----------------------------------------------------------------------------------------------------------------------------------------------------------------------------------------------------------------------------------------------------------------------------------------------------------------------------------------------------------------------------------------------------------------------------------------------------------------------------------------------------------------------------------------------------------------------------------------------------------------------------------------------------------------------------------------------------------------------------------------------------------------------------------------------------------------------------------------------------------------------------------------------------------------------------------------------------------------------------------------------------------------------------------------------------------------------------------------------------------------------------------------------------------------------------------------------------------------------------------------------------------------------------------------------------------------------------------------------------------------------------------------------------------------------------------------------------------------------------------------------------------------------------------------------------------------------------------------------------------------------------------------------------------------------------------------------------------------------------------------------------------------------------------------------------------------------------------------------------------------------------------------------------------------------------------------------------------------------------------------------------------------------------------------------------------|-------------------------|
| Total of new and Profit 287                                                                                                                                                                                                                                                                                                                                                                                                                                                                                                                                                                                                                                                                                                                                                                                                                                                                                                                                                                                                                                                                                                                                                                                                                                                                                                                                                                                                                                                                                                                                                                                                                                                                                                                                                                                                                                                                                                                                                                                                                              |                         |
|                                                                                                                                                                                                                                                                                                                                                                                                                                                                                                                                                                                                                                                                                                                                                                                                                                                                                                                                                                                                                                                                                                                                                                                                                                                                                                                                                                                                                                                                                                                                                                                                                                                                                                                                                                                                                                                                                                                                                                                                                                                          | 552 264                 |
| existing business by Revenue 1,075 1,                                                                                                                                                                                                                                                                                                                                                                                                                                                                                                                                                                                                                                                                                                                                                                                                                                                                                                                                                                                                                                                                                                                                                                                                                                                                                                                                                                                                                                                                                                                                                                                                                                                                                                                                                                                                                                                                                                                                                                                                                    |                         |
|                                                                                                                                                                                                                                                                                                                                                                                                                                                                                                                                                                                                                                                                                                                                                                                                                                                                                                                                                                                                                                                                                                                                                                                                                                                                                                                                                                                                                                                                                                                                                                                                                                                                                                                                                                                                                                                                                                                                                                                                                                                          | 422                     |
| the Bank Expenses(-) 787                                                                                                                                                                                                                                                                                                                                                                                                                                                                                                                                                                                                                                                                                                                                                                                                                                                                                                                                                                                                                                                                                                                                                                                                                                                                                                                                                                                                                                                                                                                                                                                                                                                                                                                                                                                                                                                                                                                                                                                                                                 | 945 158                 |
| Profit 21   Total of new business Image: Comparison of the second | 232 210                 |
| by the Bank Revenue 69                                                                                                                                                                                                                                                                                                                                                                                                                                                                                                                                                                                                                                                                                                                                                                                                                                                                                                                                                                                                                                                                                                                                                                                                                                                                                                                                                                                                                                                                                                                                                                                                                                                                                                                                                                                                                                                                                                                                                                                                                                   | l67 397                 |
|                                                                                                                                                                                                                                                                                                                                                                                                                                                                                                                                                                                                                                                                                                                                                                                                                                                                                                                                                                                                                                                                                                                                                                                                                                                                                                                                                                                                                                                                                                                                                                                                                                                                                                                                                                                                                                                                                                                                                                                                                                                          | 234 187                 |
| Franchised stores Profit 21                                                                                                                                                                                                                                                                                                                                                                                                                                                                                                                                                                                                                                                                                                                                                                                                                                                                                                                                                                                                                                                                                                                                                                                                                                                                                                                                                                                                                                                                                                                                                                                                                                                                                                                                                                                                                                                                                                                                                                                                                              | 85 63                   |
| by the Bank Revenue 69                                                                                                                                                                                                                                                                                                                                                                                                                                                                                                                                                                                                                                                                                                                                                                                                                                                                                                                                                                                                                                                                                                                                                                                                                                                                                                                                                                                                                                                                                                                                                                                                                                                                                                                                                                                                                                                                                                                                                                                                                                   | 285 215                 |
|                                                                                                                                                                                                                                                                                                                                                                                                                                                                                                                                                                                                                                                                                                                                                                                                                                                                                                                                                                                                                                                                                                                                                                                                                                                                                                                                                                                                                                                                                                                                                                                                                                                                                                                                                                                                                                                                                                                                                                                                                                                          | 200 152                 |
| TSUBASA Profit -                                                                                                                                                                                                                                                                                                                                                                                                                                                                                                                                                                                                                                                                                                                                                                                                                                                                                                                                                                                                                                                                                                                                                                                                                                                                                                                                                                                                                                                                                                                                                                                                                                                                                                                                                                                                                                                                                                                                                                                                                                         | .47 147                 |
|                                                                                                                                                                                                                                                                                                                                                                                                                                                                                                                                                                                                                                                                                                                                                                                                                                                                                                                                                                                                                                                                                                                                                                                                                                                                                                                                                                                                                                                                                                                                                                                                                                                                                                                                                                                                                                                                                                                                                                                                                                                          | .82 182                 |
| debit Expenses(-) -                                                                                                                                                                                                                                                                                                                                                                                                                                                                                                                                                                                                                                                                                                                                                                                                                                                                                                                                                                                                                                                                                                                                                                                                                                                                                                                                                                                                                                                                                                                                                                                                                                                                                                                                                                                                                                                                                                                                                                                                                                      | 34 34                   |
| Existing business by                                                                                                                                                                                                                                                                                                                                                                                                                                                                                                                                                                                                                                                                                                                                                                                                                                                                                                                                                                                                                                                                                                                                                                                                                                                                                                                                                                                                                                                                                                                                                                                                                                                                                                                                                                                                                                                                                                                                                                                                                                     | 53                      |
| the Bank Revenue 1,005 1,                                                                                                                                                                                                                                                                                                                                                                                                                                                                                                                                                                                                                                                                                                                                                                                                                                                                                                                                                                                                                                                                                                                                                                                                                                                                                                                                                                                                                                                                                                                                                                                                                                                                                                                                                                                                                                                                                                                                                                                                                                | 030 24                  |
|                                                                                                                                                                                                                                                                                                                                                                                                                                                                                                                                                                                                                                                                                                                                                                                                                                                                                                                                                                                                                                                                                                                                                                                                                                                                                                                                                                                                                                                                                                                                                                                                                                                                                                                                                                                                                                                                                                                                                                                                                                                          | /10 (28)                |
| Subsidiaries Profit 516                                                                                                                                                                                                                                                                                                                                                                                                                                                                                                                                                                                                                                                                                                                                                                                                                                                                                                                                                                                                                                                                                                                                                                                                                                                                                                                                                                                                                                                                                                                                                                                                                                                                                                                                                                                                                                                                                                                                                                                                                                  | 555 39                  |
|                                                                                                                                                                                                                                                                                                                                                                                                                                                                                                                                                                                                                                                                                                                                                                                                                                                                                                                                                                                                                                                                                                                                                                                                                                                                                                                                                                                                                                                                                                                                                                                                                                                                                                                                                                                                                                                                                                                                                                                                                                                          | 343 22                  |
| Chibagin DC Card Expenses(-) 1,804 1,                                                                                                                                                                                                                                                                                                                                                                                                                                                                                                                                                                                                                                                                                                                                                                                                                                                                                                                                                                                                                                                                                                                                                                                                                                                                                                                                                                                                                                                                                                                                                                                                                                                                                                                                                                                                                                                                                                                                                                                                                    | /88 (16)                |
| (reference)                                                                                                                                                                                                                                                                                                                                                                                                                                                                                                                                                                                                                                                                                                                                                                                                                                                                                                                                                                                                                                                                                                                                                                                                                                                                                                                                                                                                                                                                                                                                                                                                                                                                                                                                                                                                                                                                                                                                                                                                                                              |                         |
| Profit 804 1                                                                                                                                                                                                                                                                                                                                                                                                                                                                                                                                                                                                                                                                                                                                                                                                                                                                                                                                                                                                                                                                                                                                                                                                                                                                                                                                                                                                                                                                                                                                                                                                                                                                                                                                                                                                                                                                                                                                                                                                                                             | 108 303                 |
| Total of groupRevenue3,3963                                                                                                                                                                                                                                                                                                                                                                                                                                                                                                                                                                                                                                                                                                                                                                                                                                                                                                                                                                                                                                                                                                                                                                                                                                                                                                                                                                                                                                                                                                                                                                                                                                                                                                                                                                                                                                                                                                                                                                                                                              | 842 445                 |
| Expenses(-) 2,592 2                                                                                                                                                                                                                                                                                                                                                                                                                                                                                                                                                                                                                                                                                                                                                                                                                                                                                                                                                                                                                                                                                                                                                                                                                                                                                                                                                                                                                                                                                                                                                                                                                                                                                                                                                                                                                                                                                                                                                                                                                                      | 733 141                 |

% Expenses of subsidiaries include personnel expenses and other operating expenses.

\*\*Transaction volume : settlement amount for one month in the relevant month 9