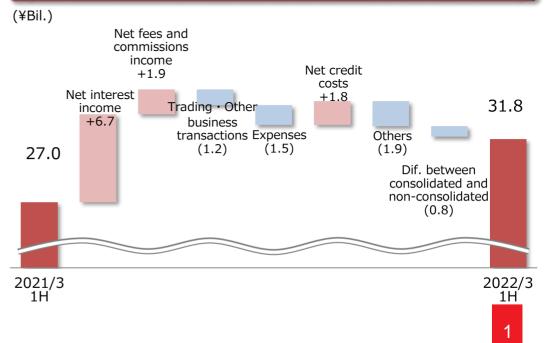

- Net interest income increased by ¥6.7 billion YoY and net fees and commissions income increased by ¥1.9 billion YoY, which were strong. As a result, Gross business profits increased significantly by ¥7.3 billion YoY.
- Core net business income excluding gains (losses) on cancellation of investment trusts increased by ¥5.2 billion YoY, and core business were remained strong, while expenses increased due to expenses related to the new head office building.
- Net credit costs decreased by ¥1.8 billion YoY. New downgrades decreased by ¥0.8 billion YoY to ¥2.0 billion.
- Non-consolidated net income of 1H increased by ¥5.6 billion to a record high.
- Profit were progressing steadily against the projection, with 67% of non-consolidated profit and 61% of consolidated profit.

Breakdown of changes in profit attributable to owners of parent (Non-consolidated + Dif. between consolidated and non-consolidated)

~ connect and go beyond, for the future ~