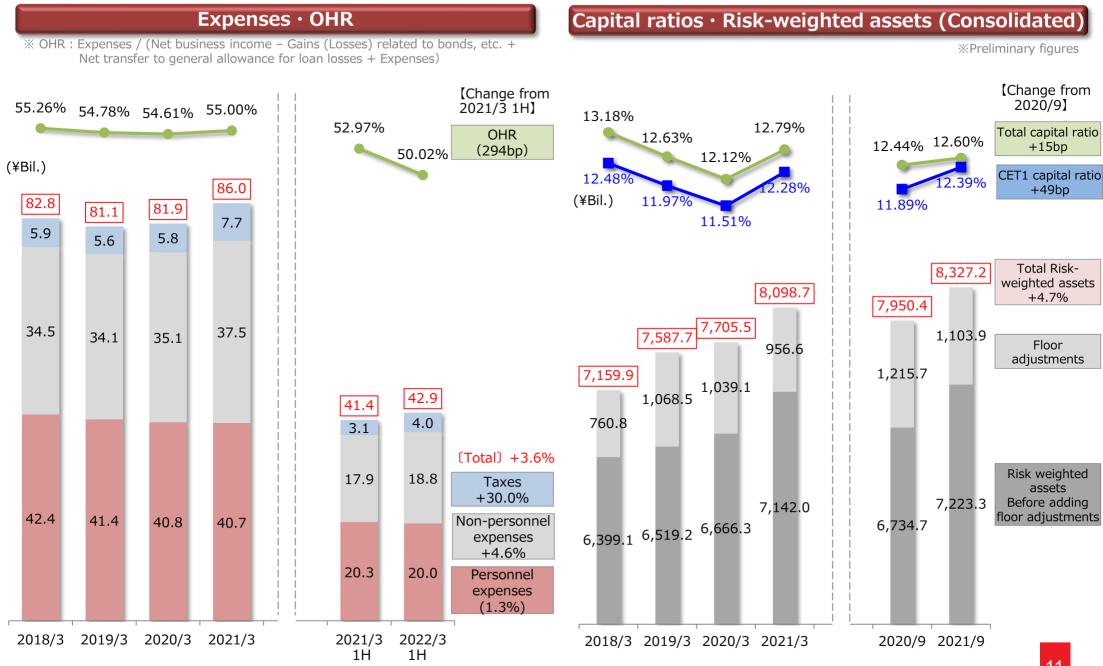

- Net interest income increased by ¥6.7 billion YoY and net fees and commissions income increased by ¥1.9 billion YoY, which were strong. As a result, Gross business profits increased significantly by ¥7.3 billion YoY.
- Core net business income excluding gains (losses) on cancellation of investment trusts increased by ¥5.2 billion YoY, and core business were remained strong, while expenses increased due to expenses related to the new head office building.
- Net credit costs decreased by ¥1.8 billion YoY. New downgrades decreased by ¥0.8 billion YoY to ¥2.0 billion.
- Non-consolidated net income of 1H increased by ¥5.6 billion to a record high.
- Profit were progressing steadily against the projection, with 67% of non-consolidated profit and 61% of consolidated profit.