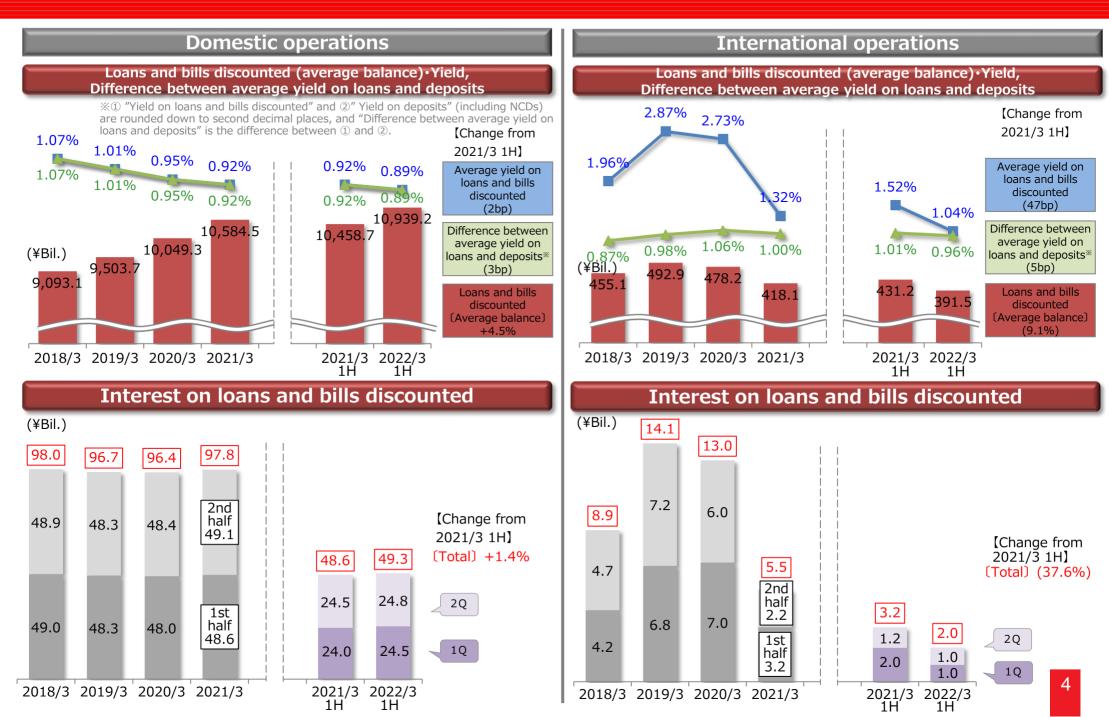

#### NEXT STEP 2023

~ connect and go beyond, for the future ~

|                                                                                           | 2021/3 | 2022/3 |        |
|-------------------------------------------------------------------------------------------|--------|--------|--------|
| (¥Bil.)                                                                                   | 1H     | 1H     | Change |
| Net interest income                                                                       | 62.9   | 69.7   | 6.7    |
| Domestic                                                                                  | 60.4   | 64.4   | 4.0    |
| Interest on Loans                                                                         | 48.2   | 49.0   | 0.7    |
| Loans and bills discounted                                                                | 48.6   | 49.3   | 0.7    |
| Deposit (incl. NCD)                                                                       | 0.3    | 0.3    | (0.0)  |
| Interest and dividends on securities                                                      | 11.7   | 14.8   | 3.0    |
| Bonds                                                                                     | 1.2    | 1.2    | 0.0    |
| Stock dividends                                                                           | 6.3    | 7.2    | 0.9    |
| Investment funds                                                                          | 0.0    | 0.5    | 0.5    |
| investment trusts                                                                         | 4.1    | 5.7    | 1.5    |
| Gains (losses) on cancellation                                                            | 1.9    | 2.3    | 0.4    |
| Others<br>(Market opertation, etc.)                                                       | 0.4    | 0.6    | 0.2    |
| International                                                                             | 2.5    | 5.2    | 2.6    |
| Loans and bills discounted                                                                | 3.2    | 2.0    | (1.2)  |
| Foreign Securities                                                                        | 5.4    | 7.1    | 1.6    |
| Foreign Securities                                                                        | 4.5    | 4.1    | (0.4)  |
| Foreign currency funds                                                                    | 0.4    | 2.2    | 1.7    |
| Investment trusts                                                                         | 0.4    | 0.8    | 0.3    |
| Gains (losses) on cancellation                                                            | 0.3    | 0.7    | 0.3    |
| Others<br>(Funding and market operation, etc.)                                            | (6.2)  | (4.0)  | 2.2    |
|                                                                                           |        |        |        |
| Net interest income (Excluding gains<br>(losses) on cancellation of investment<br>trusts) | 60.7   | 66.5   | 5.8    |
| Gains (losses) on cancellation of investment trusts                                       | 2.2    | 3.1    | 0.8    |