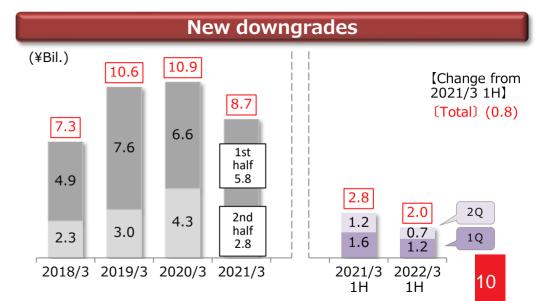

#### NEXT STEP 2023

~ connect and go beyond, for the future ~

|                                                           | 2021/3 | 2022/3 |        |
|-----------------------------------------------------------|--------|--------|--------|
| (¥Bil.)                                                   | 1H     | 1H     | Change |
| Net credit costs (-)                                      | 3.6    | 1.8    | (1.8)  |
| Net transfer to general allowance for loan losses (-)     | 1.1    | 0.5    | (0.6)  |
| Disposal of non-performing loans (-)                      | 2.5    | 1.2    | (1.2)  |
| Write-offs / Net transfer to specific allowance, etc. (-) | 2.9    | 2.2    | (0.7)  |
| New downgrades (-)                                        | 2.8    | 2.0    | (0.8)  |
| Existing non-performing loans (-)                         | 0.3    | 0.4    | 0.0    |
| Collections etc.                                          | 0.2    | 0.2    | (0.0)  |
| Recoveries of written-off claims                          | 0.4    | 0.9    | 0.4    |