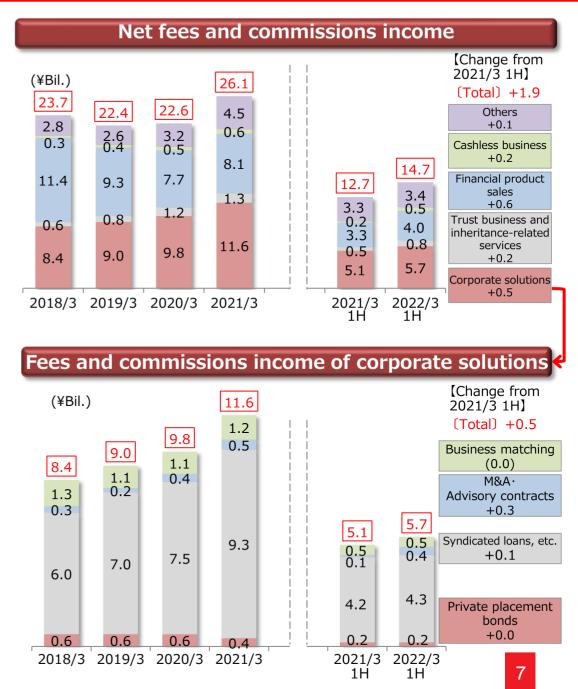

#### NEXT STEP 2023

 $\sim$  connect and go beyond, for the future  $\sim$ 

 $\sim$  connect and go beyond, for the future  $\sim$ 

|                                                 | 2021/3 | 2022/3 |        |
|-------------------------------------------------|--------|--------|--------|
| (¥Bil.)                                         | 1H     | 1H     | Change |
| Net fees and commissions income                 | 12.7   | 14.7   | 1.9    |
| Net fees and commissions revenue                | 21.1   | 23.0   | 1.9    |
| Net fees and commissions payments (-)           | 8.3    | 8.3    | (0.0)  |
| <main breakdown=""></main>                      |        |        |        |
| Investment trusts and personal annuities        | 3.3    | 4.0    | 0.6    |
| Investment trusts                               | 1.3    | 2.2    | 0.9    |
| Annuities and whole life insurance              | 0.6    | 0.6    | (0.0)  |
| Level paying life insurance                     | 1.0    | 0.7    | (0.2)  |
| Financial instrument intermediary               | 0.2    | 0.3    | 0.0    |
| Corporate solutions                             | 5.1    | 5.7    | 0.5    |
| Private placement bonds                         | 0.2    | 0.2    | 0.0    |
| Syndicated loans                                | 4.2    | 4.3    | 0.1    |
| M&A and advisory contracts                      | 0.1    | 0.4    | 0.3    |
| Business matching                               | 0.5    | 0.5    | (0.0)  |
| Trust business and inheritance-related services | 0.5    | 0.8    | 0.2    |
| Cashless payment and card business              | 0.2    | 0.5    | 0.2    |
| Payment and settlement transactions             | 6.6    | 6.4    | (0.1)  |
| Guarantee charges and group insurance costs (-) | 5.0    | 4.7    | (0.2)  |