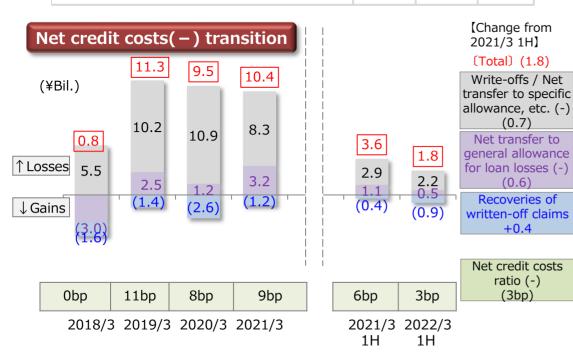

#### NEXT STEP 2023

~ connect and go beyond, for the future ~

|                                                           | 2021/3 | 2022/3 |        |
|-----------------------------------------------------------|--------|--------|--------|
| (¥Bil.)                                                   | 1H     | 1H     | Change |
| Net credit costs (-)                                      | 3.6    | 1.8    | (1.8)  |
| Net transfer to general allowance for loan losses (-)     | 1.1    | 0.5    | (0.6)  |
| Disposal of non-performing loans (-)                      | 2.5    | 1.2    | (1.2)  |
| Write-offs / Net transfer to specific allowance, etc. (-) | 2.9    | 2.2    | (0.7)  |
| New downgrades (-)                                        | 2.8    | 2.0    | (0.8)  |
| Existing non-performing loans (-)                         | 0.3    | 0.4    | 0.0    |
| Collections etc.                                          | 0.2    | 0.2    | (0.0)  |
| Recoveries of written-off claims                          | 0.4    | 0.9    | 0.4    |

6bp

3bp

(3bp)

Net credit costs ratio (-)