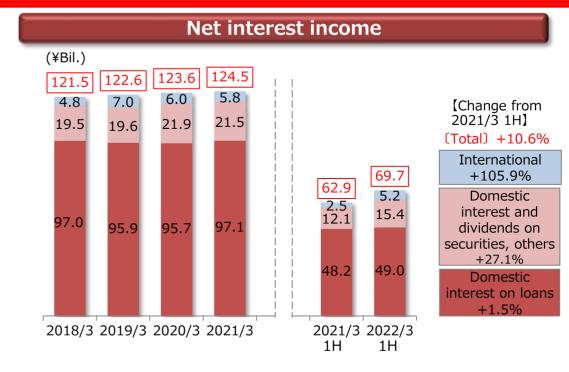

#### NEXT STEP 2023

~ connect and go beyond, for the future ~

|                                                                                           | 2021/3 | 2022/3 |        |
|-------------------------------------------------------------------------------------------|--------|--------|--------|
| (¥Bil.)                                                                                   | 1H     | 1H     | Change |
| Net interest income                                                                       | 62.9   | 69.7   | 6.7    |
| Domestic                                                                                  | 60.4   | 64.4   | 4.0    |
| Interest on Loans                                                                         | 48.2   | 49.0   | 0.7    |
| Loans and bills discounted                                                                | 48.6   | 49.3   | 0.7    |
| Deposit (incl. NCD)                                                                       | 0.3    | 0.3    | (0.0)  |
| Interest and dividends on securities                                                      | 11.7   | 14.8   | 3.0    |
| Bonds                                                                                     | 1.2    | 1.2    | 0.0    |
| Stock dividends                                                                           | 6.3    | 7.2    | 0.9    |
| Investment funds                                                                          | 0.0    | 0.5    | 0.5    |
| investment trusts                                                                         | 4.1    | 5.7    | 1.5    |
| Gains (losses) on cancellation                                                            | 1.9    | 2.3    | 0.4    |
| Others<br>(Market opertation, etc.)                                                       | 0.4    | 0.6    | 0.2    |
| International                                                                             | 2.5    | 5.2    | 2.6    |
| Loans and bills discounted                                                                | 3.2    | 2.0    | (1.2)  |
| Foreign Securities                                                                        | 5.4    | 7.1    | 1.6    |
| Foreign Securities                                                                        | 4.5    | 4.1    | (0.4)  |
| Foreign currency funds                                                                    | 0.4    | 2.2    | 1.7    |
| Investment trusts                                                                         | 0.4    | 0.8    | 0.3    |
| Gains (losses) on cancellation                                                            | 0.3    | 0.7    | 0.3    |
| Others<br>(Funding and market operation, etc.)                                            | (6.2)  | (4.0)  | 2.2    |
|                                                                                           |        |        |        |
| Net interest income (Excluding gains<br>(losses) on cancellation of investment<br>trusts) | 60.7   | 66.5   | 5.8    |
| Gains (losses) on cancellation of investment trusts                                       | 2.2    | 3.1    | 0.8    |