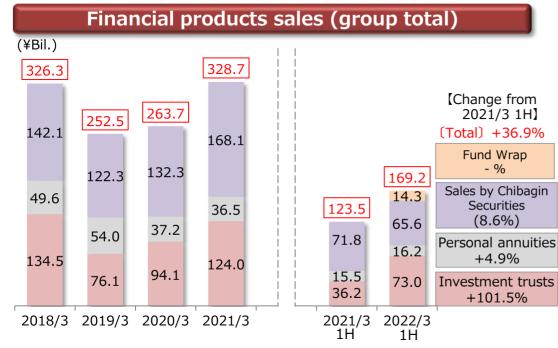

#### [Change from (¥Bil.) 2020/9] 2,153.3 2.097.4 2,049.9 2,053.7 (Total) +7.4% 2,003.8 1,897.7 Balance in Subsidiaries 808.0 661.2 660.1 762.9 +20.5%670.1605.6 Fund Wrap 11.5 56.7 96.0 - % <mark>84.1</mark> 112.9 86.7 117.5 58.9 101.4 <mark>90.0</mark> 105.6 76.7 106.4 Foreign-currency deposits (36.9%)865.4 919.6 877.8 904.4 875.3 879.9 Public bonds (9.0%)Personal annuities 315.5 296.3 281.0 275.8233.5 258.0(1.6%)2018/3 2019/3 2020/3 2021/3 2020/9 2021/9 Investment trusts +22.2%

## Balance of financial products (group total)