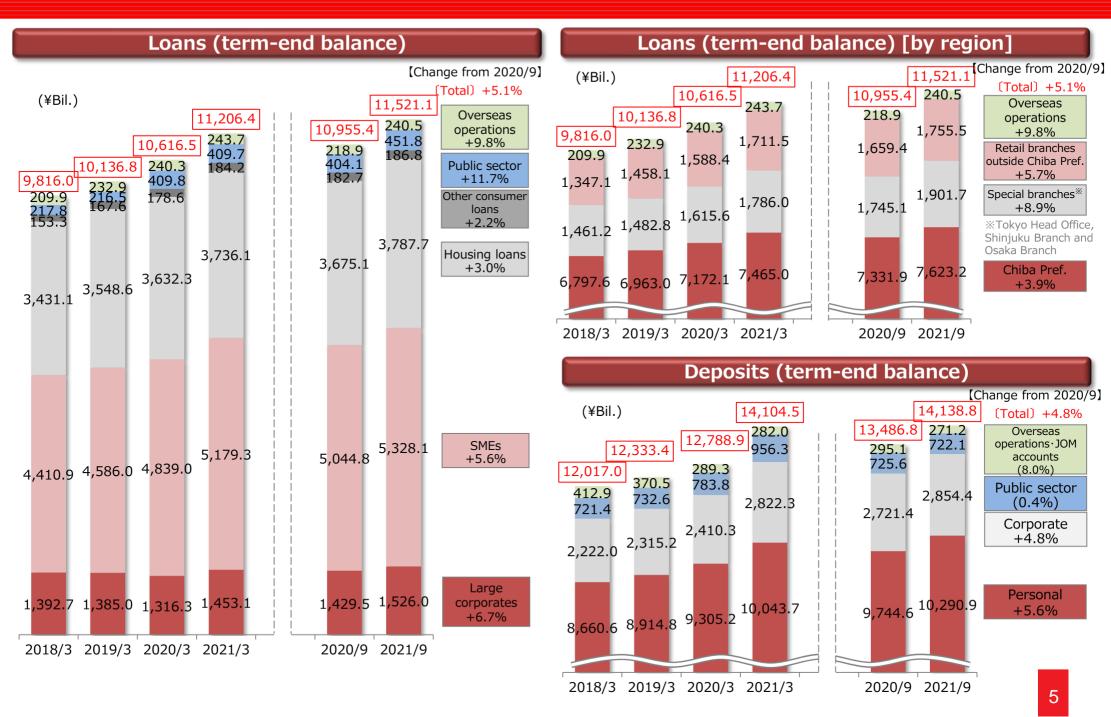

ns (losses) on cancellation                                                            | 0.3    | 0.7    | 0.3    |
| Others<br>(Funding and market operation, etc.)                                            | (6.2)  | (4.0)  | 2.2    |
|                                                                                           |        |        |        |
| Net interest income (Excluding gains<br>(losses) on cancellation of investment<br>trusts) | 60.7   | 66.5   | 5.8    |
| Gains (losses) on cancellation of investment trusts                                       | 2.2    | 3.1    | 0.8    |





## **Yield** • Interest on Loans

The 14th Medium Term Management Plan

#### NEXT STEP 2023

 $\sim$  connect and go beyond, for the future  $\sim$ 



~ connect and go beyond, for the future ~



## **Securities**

The 14th Medium Term Management Plan

#### NEXT STEP 2023

 $\sim$  connect and go beyond, for the future  $\sim$ 



 $\sim$  connect and go beyond, for the future  $\sim$ 

|                                                 | 2021/3 | 2022/3 |        |
|-------------------------------------------------|--------|--------|--------|
| (¥Bil.)                                         | 1H     | 1H     | Change |
| Net fees and commissions income                 | 12.7   | 14.7   | 1.9    |
| Net fees and commissions revenue                | 21.1   | 23.0   | 1.9    |
| Net fees and commissions payments (-)           | 8.3    | 8.3    | (0.0)  |
| <main breakdown=""></main>                      |        |        |        |
| Investment trusts and personal annuities        |