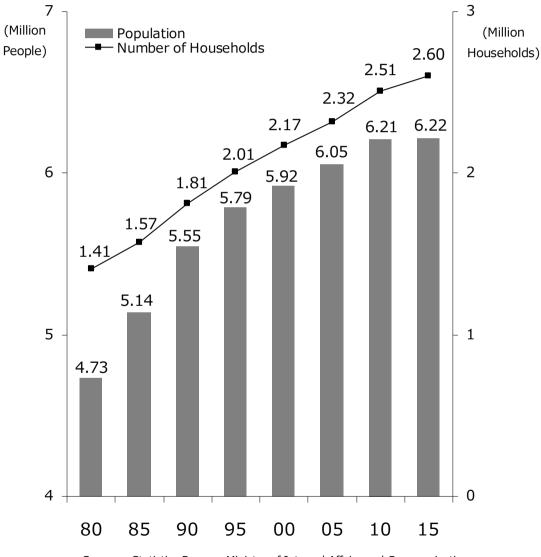

# **Economic Conditions (3) Population Increase**

e 13<sup>th</sup> Medium Term Management Plan Best Bank 2020

Final Stage - 3 years of co-creation

#### Population & Number of Households in Chiba Prefecture

Sources: Statistics Bureau, Ministry of Internal Affairs and Communications "Population Census"

Inflows/Outflows of Population

| Net inflows |        | Net inflows |        |
|-------------|--------|-------------|--------|
| prefectures | 2015   | 2016        | Change |
| Tokyo       | 81,696 | 74,177      | ∆7,519 |
| Chiba       | 10,605 | 16,075      | 5,470  |
| Saitama     | 13,528 | 15,560      | 2,032  |
| Kanagawa    | 13,528 | 12,056      | ∆1,472 |
| Aichi       | 8,322  | 6,256       | ∆2,057 |
| Fukuoka     | 3,603  | 5,732       | 2,129  |
| Osaka       | 2,296  | 1,794       | ∆502   |

\*Source of Population as of 2015: National Census