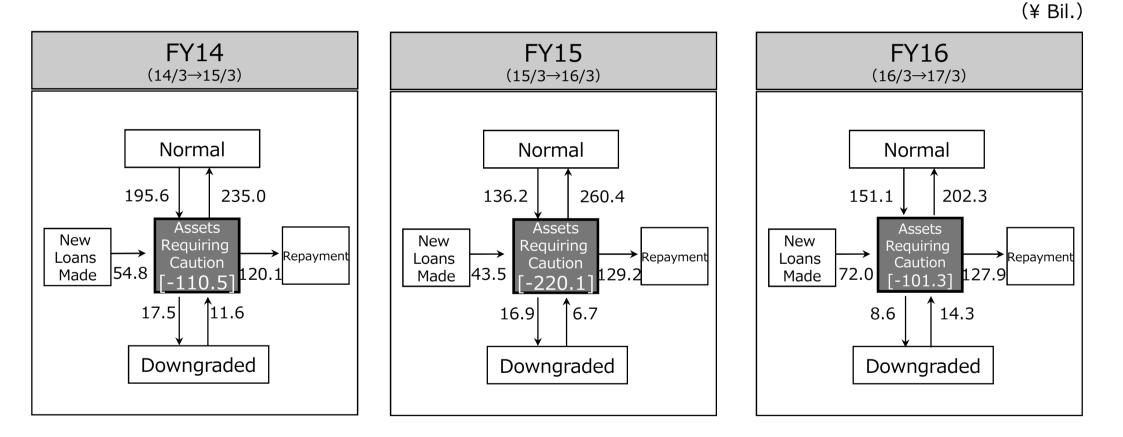

540.3 | 7,747.8 | 7,840.1 | 7,960.3 | 8,013.1 | 8,200.1 | 8,403.3 | 8,598.3 | 8,748.9 | 8,953.1 | 9,275.2  |
| Total                                                      |                                               | 7,357.9 | 7,494.9 | 7,626.9 | 7,700.5 | 7,919.2 | 8,023.6 | 8,134.8 | 8,182.5 | 8,363.7 | 8,563.4 | 8,751.7 | 8,900.7 | 9,097.2 | 9,414.3  |
| Proportion to total claims                                 |                                               | 1.91%   | 1.94%   | 1.91%   | 2.08%   | 2.16%   | 2.28%   | 2.14%   | 2.07%   | 1.95%   | 1.86%   | 1.75%   | 1.70%   | 1.58%   | 1.47%    |

Factors for Fluctuations in Assets Requiring Caution

Final Stage - 3 years of co-creation

### Analysis of yearly net change of Assets Requiring Caution

(including Substandard loans)



2<u>5</u>

## **Disposal of Collateral**

**Recoveries through Sales** 

150

100

50

0



The 13<sup>th</sup> Medium Term Management Plan Best Bank 2020 Final Stage - 3 years of value co-creation

**Recoveries through Auctions** 

# **Capital Ratio**

Final Stage - 3 years of co-creation

#### Basel III

Non-Consolidated

|                             | 13/3    | 13/9    | 14/3    | 14/9    | 15/3    | 15/9    | 16/3    | 16/9    | 17/3    |
|-----------------------------|---------|---------|---------|---------|---------|---------|---------|---------|---------|
| Total capital ratio         | 13.21%  | 13,72%  | 13.04%  | 13.41%  | 13.84%  | 13.19%  | 13.26%  | 13.20%  | 13.03%  |
|                             |         |         |         |         |         |         |         |