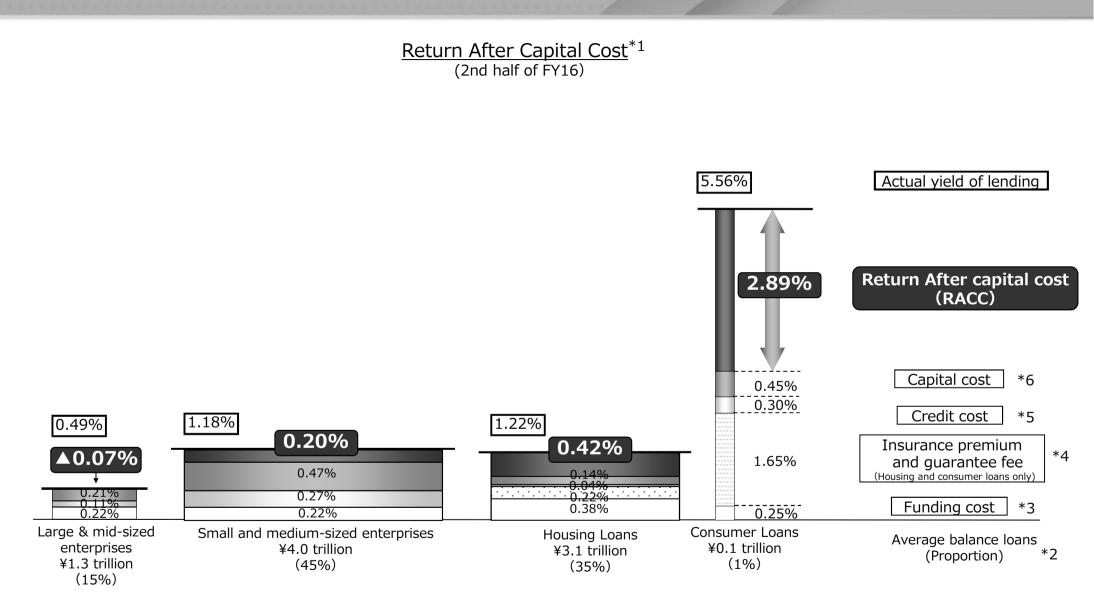

**Profit Structure of Loans** 

Final Stage - 3 years of co-creation

\*1.Before deducting operating costs

\*2. Average balance : Segmented by Internal management base. Housing loans are before securitization and consumer loans do not include credit cards.

\*3.Funding cost : Internal transfer rate ×Average balance

\*4.Insurance premium and guarantee fee: Actual expenditure. Only guarantee fees for external guarantee companies are included. \*5.Credit cost : Internally used notional allowance. (EL=PD×LGD×balance)

\*6.Capital cost : Unexpected loss as of 17/3 (UL:BaseIII base) ×5.1%(Capital Cost)÷ (1-tax rate)

Final Stage - 3 years of co-creation

|                                    |         |         |         |         |         |         |         |         |                        |          |           |          |            | (¥ Bil.) |
|------------------------------------|---------|---------|---------|---------|---------|---------|---------|---------|------------------------|----------|-----------|----------|------------|----------|
|                                    | 10/9    | 11/3    | 11/9    | 12/3    | 12/9    | 13/3    | 13/9    | 14/3    | 14/9                   | 15/3     | 15/9      | 16/3     | 16/9       | 17/3     |
| Domestic deposits                  | 8,660.1 | 9,023.7 | 9,016.2 | 9,275.5 | 9,216.1 | 9,537.2 | 9,627.5 | 9,952.9 | 9,927.7                | 10,407.1 | 10,325.7  | 10,689.0 | 10,619.3   | 11,116.2 |
| Personal                           | 6,846.5 | 6,999.2 | 7,107.9 | 7,182.9 | 7,272.4 | 7,401.9 | 7,536.5 | 7,650.9 | 7,777.5                | 7,919.8  | 8,007.0   | 8,071.9  | 8,159.6    | 8,350.3  |
| Corporate (incl. quasi-sovereign)  | 1,473.1 | 1,447.9 | 1,525.0 | 1,513.8 | 1,577.7 | 1,573.9 | 1,663.4 | 1,683.9 | 1,739.7                | 1,773.3  | 1,818.4   | 1,901.2  | 1,952.4    | 2,038.5  |
| National & local government        | 310.0   | 533.6   | 348.7   | 531.3   | 331.7   | 515.8   | 389.3   | 565.0   | 369.8                  | 652.2    | 452.9     | 644.2    | 447.7      | 668.8    |
| Financial institutions (incl. BOJ) | 30.4    | 42.8    | 34.4    | 47.4    | 34.2    | 45.5    | 38.3    | 53.0    | 40.6                   | 61.6     | 47.3      | 71.5     | 59.5       | 58.4     |
| Liquid deposits                    | 5,226.1 | 5,583.0 | 5,541.1 | 5,858.3 | 5,772.5 | 6,108.8 | 6,144.7 | 6,519.1 | 6,453.1                | 6,970.5  | 6,856.8   | 7,291.9  | 7,248.0    | 7,801.8  |
| Current                            | 168.3   | 175.1   | 165.6   | 191.3   | 198.4   | 194.0   | 187.2   | 193.6   | 189.7                  | 206.9    | 202.5     | 231.8    | 227.6      | 254.3    |
| Savings                            | 4,733.5 | 5,077.2 | 5,047.2 | 5,353.7 | 5,272.1 | 5,584.2 | 5,610.0 | 5,969.8 | 5,918.2                | 6,394.1  | 6,318.2   | 6,687.6  | 6,689.5    | 7,187.1  |
| Personal                           | 3,804.5 | 3,950.4 | 4,044.3 | 4,172.5 | 4,253.6 | 4,384.0 | 4,505.0 | 4,641.4 | 4,752.6                | 4,914.0  | 4,984.6   | 5,102.2  | 5,233.7    | 5,456.3  |
| Current                            | 3.0     | 2.4     | 2.3     | 2.6     | 2.5     | 2.5     | 2.4     | 2.3     | 2.2                    | 2.3      | 2.1       | 2.2      | 2.2        | 2.0      |
| Savings                            | 3,555.4 | 3,703.1 | 3,797.3 | 3,926.8 | 4,009.7 | 4,140.3 | 4,259.9 | 4,397.7 | 4,509.3                | 4,668.2  | 4,738.3   | 4,855.5  | 4,986.3    | 5,206.0  |
| Corporate (incl. quasi-sovereign)  | 1,112.7 | 1,080.8 | 1,144.6 | 1,124.8 | 1,193.0 | 1,188.6 | 1,270.3 | 1,281.7 | 1,336.7                | 1,364.2  | 1,396.8   | 1,498.0  | 1,555.0    | 1,643.0  |
| Current                            | 160.0   | 166.5   | 158.5   | 183.4   | 189.2   | 186.6   | 179.5   | 185.2   | 180.7                  | 198.6    | 195.3     | 224.0    | 221.4      | 247.6    |
| Savings                            | 901.2   | 866.5   | 932.4   | 918.8   | 966.0   | 979.0   | 1,015.1 | 1,038.5 | 1,080.8                | 1,110.4  | 1,145.8   | 1,221.9  | 1,277.4    | 1,335.8  |
| National & local government        | 281.5   | 512.3   | 322.3   | 518.5   | 296.7   | 495.9   | 336.4   | 548.4   | 328.5                  | 636.1    | 433.6     | 625.8    | 405.7      | 650.3    |
| Current                            | 1.1     | 1.4     | 0.5     | 0.4     | 0.5     | 0.5     | 0.4     | 0.7     | 0.6                    | 0.8      | 0.4       | 0.9      | 0.3        | 0.4      |
| Savings                            | 266.9   | 497.3   | 309.5   | 500.4   | 287.1   | 457.1   | 326.8   | 525.9   | 319.8                  | 607.3    | 425.8     | 602.0    | 399.4      | 638.4    |
| Financial institutions (incl. BOJ) | 27.3    | 39.4    | 29.7    | 42.3    | 29.0    | 40.2    | 32.9    | 47.5    | 35.1                   | 56.0     | 41.6      | 65.7     | 53.4       | 52.1     |
| Current                            | 4.1     | 4.7     | 4.2     | 4.8     | 6.1     | 4.2     | 4.8     | 5.3     | 6.0                    | 5.0      | 4.5       | 4.6      | 3.5        | 4.1      |
| Savings                            | 9.8     | 10.1    | 7.8     | 7.6     | 9.2     | 7.6     | 8.0     | 7.6     | 8.1                    | 8.1      | 8.0       | 8.1      | 26.3       | 6.8      |
| Time deposits                      | 3,359.7 | 3,367.4 | 3,400.8 | 3,343.9 | 3,374.4 | 3,356.3 | 3,416.4 | 3,375.9 | 3,421.1                | 3,387.4  | 3,421.9   | 3,348.3  | 3,325.3    | 3,269.4  |
| Personal                           | 2,979.6 | 2,986.5 | 3,002.1 | 2,950.0 | 2,962.2 | 2,959.0 | 2,979.1 | 2,961.5 | 2,981.3                | 2,966.9  | 2,986.4   | 2,934.4  | 2,892.1    | 2,860.8  |
| Corporate (incl. quasi-sovereign)  | 348.4   | 356.2   | 367.6   | 376.1   | 372.0   | 372.1   | 379.0   | 392.2   | 393.0                  | 398.7    | 410.5     | 389.6    | 385.1      | 383.7    |
| National & local government        | 28.5    | 21.2    | 26.4    | 12.8    | 35.0    | 19.8    | 52.9    | 16.6    | 41.2                   | 16.1     | 19.2      | 18.4     | 42.0       | 18.4     |
| Financial institutions (incl. BOJ) | 3.1     | 3.4     | 4.7     | 5.0     | 5.1     | 5.2     | 5.3     | 5.4     | 5.4                    | 5.6      | 5.7       | 5.8      | 6.0        | 6.2      |
| Foreign-currency deposits          | 74.1    | 73.1    | 74.1    | 73.1    | 69.1    | 71.9    | 66.2    | 57.7    | 53.2                   | 48.8     | 46.7      | 48.6     | 45.7       | 44.7     |
| Personal                           | 62.3    | 62.2    | 61.4    | 60.2    | 56.5    | 58.8    | 52.2    | 47.7    | 43.3                   | 38.7     | 35.8      | 35.2     | 33.7       | 33.2     |
| Corporate (incl. quasi-sovereign)  | 11.8    | 10.8    | 12.7    | 12.8    | 12.5    | 13.0    | 13.9    | 9.9     | 9.8                    | 10.1     | 10.8      | 13.3     | 12.0       | 11.5     |
| National & local government        | 0.0     | 0.0     | 0.0     | 0.0     | 0.0     | 0.0     | 0.0     | 0.0     | 0.0                    | 0.0      | 0.0       | 0.0      | 0.0        | 0.0      |
| Financial institutions (incl. BOJ) | 0.0     | 0.0     | 0.0     | 0.0     | 0.0     | 0.0     | 0.0     | 0.0     | 0.0                    | 0.0      | 0.0       | 0.0      | 0.0        | 0.0      |
|                                    |         |         |         |         |         |         |         |         | 1                      |          |           |          |            | (¥ Bil.  |
|                                    | 10/9    | 11/3    | 11/9    | 12/3    | 12/9    | 13/3    | 13/9    | 14/3    | 14/9                   | 15/3     | 15/9      | 16/3     | 16/9       | 17/3     |
| Domestic deposits                  | 8,660.1 | 9,023.7 | 9,016.2 | 9,275.5 | 9,216.1 | 9,537.2 | 9,627.5 | 9,952.9 | 9,927.7                | 10,407.1 | 10,325.7  | 10,689.0 | 10,619.3   | 11,116.2 |
| Chiba Prefecture                   | 8,405.8 | 8,755.8 | 8,738.1 | 8,980.7 | 8,912.6 | 9,218.7 | 9,292.0 | 9,615.7 | 9,581.9                | 10,049.0 | 9,961.1   | 10,301.1 | 10,199.0   | 10,699.6 |
| Others                             | 254.2   | 267.8   | 278.1   | 294.7   | 303.5   | 318.5   | 335.5   | 337.2   | 345.7                  | 358.1    | 364.6     | 387.8    | 420.2      | 416.5    |
|                                    |         |         |         |         |         |         |         | The     | 13 <sup>th</sup> Mediu | m Term M | anagement | Plan Bes | t Bank 202 | 0        |