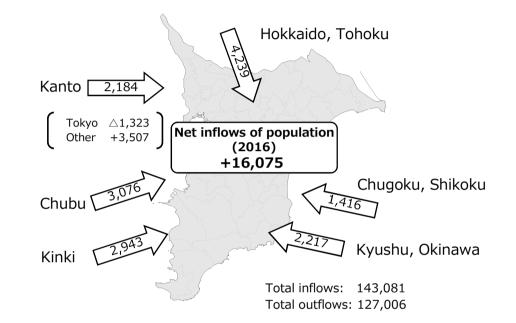

# **Economic Conditions (3) Population Increase**

e 13<sup>th</sup> Medium Term Management Plan Best Bank 2020

Final Stage - 3 years of co-creation

#### Population & Number of Households in Chiba Prefecture

Sources: Statistics Bureau, Ministry of Internal Affairs and Communications "Population Census"

Inflows/Outflows of Population

| Net inflows |        | Net inflows |        |
|-------------|--------|-------------|--------|
| prefectures | 2015   | 2016        | Change |
| Tokyo       | 81,696 | 74,177      | ∆7,519 |
| Chiba       | 10,605 | 16,075      | 5,470  |
| Saitama     | 13,528 | 15,560      | 2,032  |
| Kanagawa    | 13,528 | 12,056      | ∆1,472 |
| Aichi       | 8,322  | 6,256       | ∆2,057 |
| Fukuoka     | 3,603  | 5,732       | 2,129  |
| Osaka       | 2,296  | 1,794       | ∆502   |

Sources: Statistics Bureau, Ministry of Internal Affairs and Communications "Report on Internal Migration in Japan"