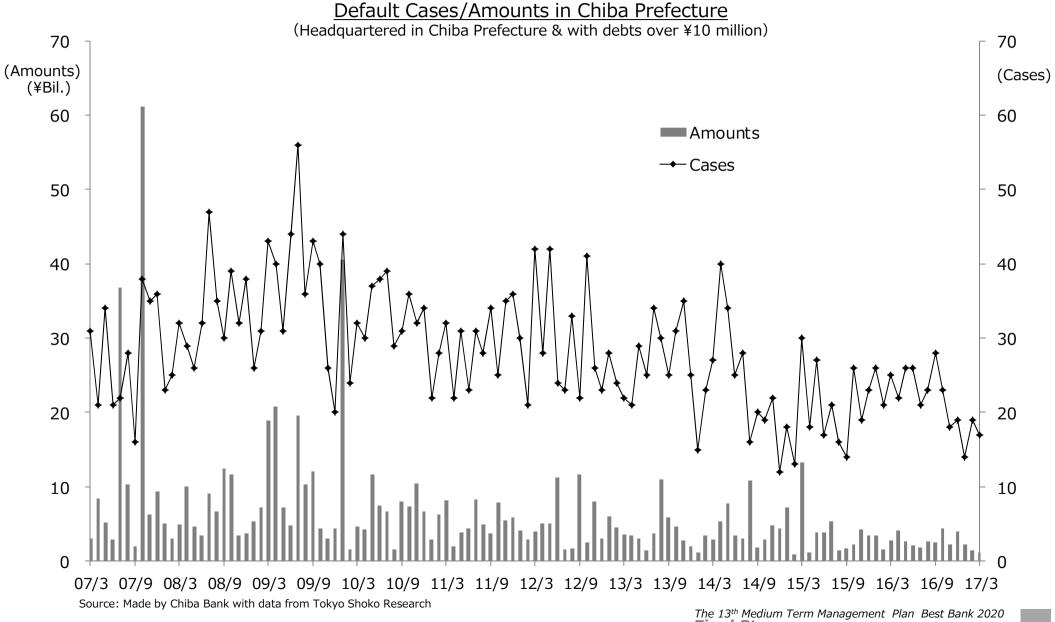

# Economic Conditions (4) Corporate Bankruptcies

Final Stage - 3 years of co-creation

Final Stage - 3 years of value co-creation