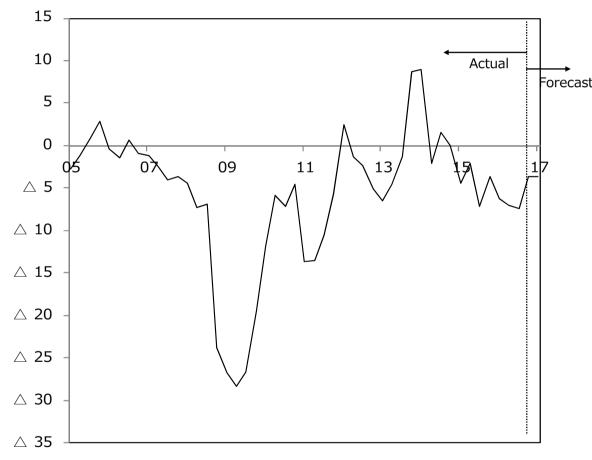

# **Economic Conditions (1) Business Survey Index**

#### Trend of BSI of Sales (All Industries)

BSI: Business Survey Index is an index of executives' business sentiment and actual conditions, with a choice from "upward/ increase/improve", "no change", and "downward/decrease/worsen". BSI = ("upward/ increase/improve" - "downward/decrease/worsen") x1/2

#### Trend of BSI of Sales (By Industry)

|                            |              | Act           | ual            |                | Forecast       |
|----------------------------|--------------|---------------|----------------|----------------|----------------|
|                            |              | 2017          |                |                |                |
| t                          | JanMar.      | AprJun.       | JulSep.        | OctDec.        | JanMar.        |
| Food                       | riangle 8.0  | riangle 4.0   | △ 4.2          | 4.4            | 10.9           |
| Petroleum & Chemicals      | riangle 5.9  | riangle 20.0  | riangle 17.9   | riangle 19.3   | riangle 11.6   |
| Plastics                   | 0.0          | 0.0           | riangle 16.7   | 16.7           | 16.7           |
| Glass                      | riangle 25.0 | riangle 16.7  | riangle 20.9   | riangle 5.6    | riangle 11.1   |
| Steel & Non-ferrous Metals | riangle 37.5 | riangle 16.7  | riangle 14.3   | riangle 28.6   | riangle 14.3   |
| Metal products             | riangle 5.9  | riangle 22.3  | riangle 16.7   | 11.6           | △ 7.7          |
| Machinery                  | 0.0          | riangle 20.9  | riangle 22.2   | riangle 12.5   | 0.0            |
| Electrical machinery       | 0.0          | 25.0          | 16.7           | 0.0            | 10.0           |
| Transportation equipment   | riangle 11.6 | riangle 15.4  | △ 4.2          | m 	riangle 4.6 | m 	riangle 4.6 |
| Other manufacturing        | 0.0          | 3.6           | m 	riangle 4.6 | riangle 11.6   | riangle 3.9    |
| Construction               | △ 9.4        | 0.0           | 0.0            | riangle 3.0    | m 	riangle 6.7 |
| Transportation             | riangle 10.0 | riangle 12.5  | m 	riangle 4.6 | riangle 5.6    | riangle 5.6    |
| Wholesaling                | △ 6.3        | ightarrow 6.0 | △ 2.2          | ightarrow 6.0  | △ 4.0          |
| Retailing                  | 2.5          | riangle 10.0  | △ 13.2         | 5.3            | △ 2.8          |
| Hotels                     | riangle 10.0 | 4.6           | 4.6            | riangle 10.0   | riangle 15.0   |
| Services                   | 0.0          | 4.3           | riangle 2.8    | 0.0            | riangle 5.0    |

Source: Chiba Economy Center "BSI survey in Chiba (October to December 2016)" Surveyees: Enterprises with a head office and/or an office in Chiba As at: December 2016

Answers: 581 enterprises surveyed, 221 effective answers