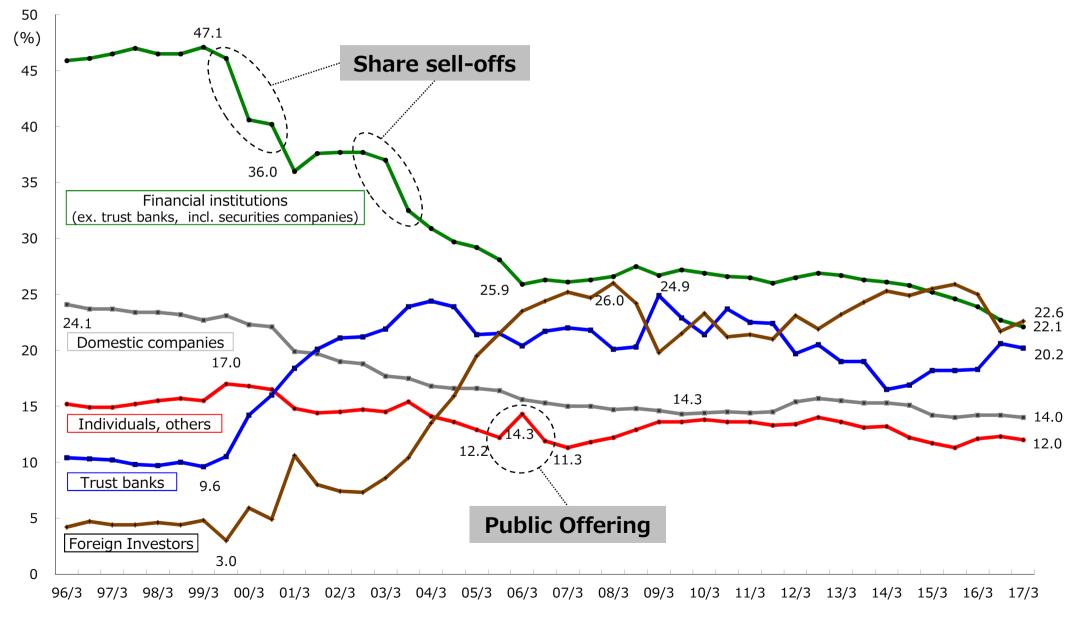

Ltd. (Trust Account 9)  | 15,263             | 1.74%                                      | Japan Trustee Services Bank, Ltd. (Trust Account 9)  | 15,325             | 1.75%                                      |  |  |
| STATE STREET BANK AND TRUST COMPANY 505223           | 14,060             | 1.60%                                      | STATE STREET BANK AND TRUST COMPANY 505223           | 13,838             | 1.58%                                      | Japan Trustee Services Bank, Ltd. (Trust Account 5)  | 13,981             | 1.59%                                      |  |  |

\*Treasury shares are excluded in Principal Shareholders but included in calculation of percentage of total shares issued.

## **Changes in Composition of Shareholders**

Final Stage - 3 years of co-creation



Inquiries related to this presentation should be addressed to The Chiba Bank, Ltd. **Corporate Planning Division Investors Relations** Tel:(81) 43-301-8459 Fax:(81) 43-242-9121 e-mail:ir@chibabank.co.jp

This material contains forward-looking statements. These statements are not represented as providing a guarantee of the Bank's future performance, and actual results may be subject to risks and uncertainties. Please note that future performance may be different from the views presented here owing to changes in the operating environment and other factors.

# Memo

| <br> |
|------|
|      |
|      |
| <br> |
|      |
|      |
| <br> |
|      |
| <br> |
|      |
|      |
| <br> |
|      |
|      |
| <br> |
|      |
|      |
|      |
|      |
|      |
|      |
|      |
| <br> |
|      |
|