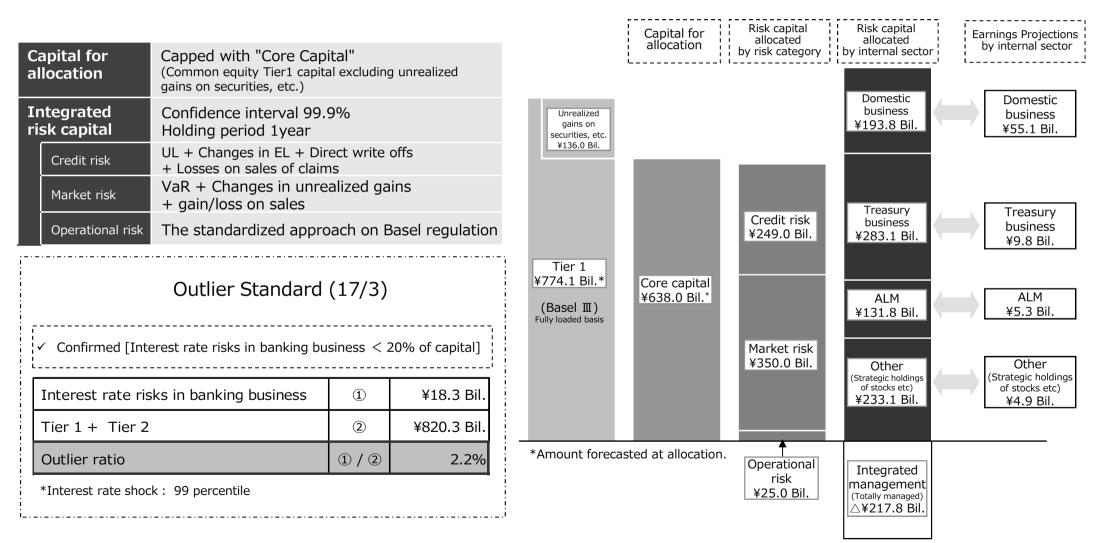

### **Management indices**

| Summary of Income and Expenses                       |    |
|------------------------------------------------------|----|
| / Management Indicators                              | 13 |
| Interest Yields                                      | 14 |
| Working Assets and Liabilities                       | 15 |
| Domestic Loans - Balance                             | 16 |
| Domestic Loans - Proportion                          | 17 |
| Loan Breakdown by Industry                           | 18 |
| Profit Structure of Loans                            | 19 |
| Domestic Deposits - Balance                          | 20 |
| Domestic Deposits - Proportion                       | 21 |
| Expansion of Personal Deposits                       | 22 |
| Financial Products                                   | 23 |
| Loans Disclosed under Self-Assessment                |    |
| and the Financial Reconstruction Law                 | 24 |
| Factors for Fluctuations in Assets Requiring Caution | 25 |
| Disposal of Collateral                               | 26 |
| Capital Ratio                                        | 27 |
| Risk Capital Allocation                              | 28 |
| Financial Information of Chibagin Securities         | 29 |
| CSR activities                                       | 30 |
| Branch Network                                       | 31 |
| Composition of Shareholders                          | 32 |
| Changes in Composition of Shareholders               | 33 |