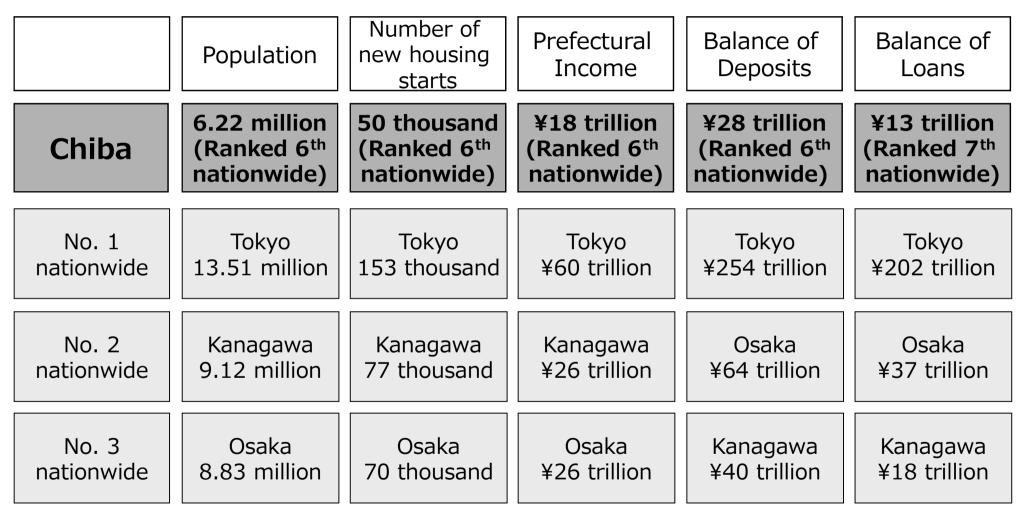

# **Economic Indicators for Chiba Prefecture (1)**

Final Stage - 3 years of co-creation

|         | Population   | Indust             | rial Production  | Index                            |                                                       |                                                                           | Building Co | onstruction               |
|---------|--------------|--------------------|------------------|----------------------------------|-------------------------------------------------------|---------------------------------------------------------------------------|-------------|---------------------------|
|         | Total        | Production         | Shipment         | Producers'<br>Inventory<br>Ratio | Customer<br>Price Index                               | New Car<br>Registrations                                                  | Floor Area  | New Housing<br>starts     |
|         | As of Oct 1  | *                  | 2010 = 100       |                                  | 2015 = 100                                            | Total                                                                     | Thousand m  | Total                     |
| 2012    | 6,195,576    | 92.6               | 92.5             | 118.0                            | 96.4                                                  | 145,888                                                                   | 6,339       | 46,013                    |
| 2013    | 6,192,994    | 93.1               | 92.3             | 112.3                            | 96.7                                                  | 150,887                                                                   | 7,113       | 46,744                    |
| 2014    | 6,197,784    | 98.3               | 97.4             | 118.1                            | 99.2                                                  | 153,101                                                                   | 6,567       | 47,434                    |
| 2015    | * 6,222,666  | 97.3               | 99.2             | 128.9                            | 100.0                                                 | 130,869                                                                   | 6,801       | 45,784                    |
| 2016    | 6,240,408    | 95.6               | 97.1             | 141.7                            | 99.9                                                  | 125,818                                                                   | 6,438       | 49,572                    |
|         |              |                    |                  |                                  |                                                       |                                                                           |             |                           |
| 2016/03 | 6,223,244    | 93.1               | 93.1             | 130.4                            | 99.8                                                  | 15,672                                                                    | 418         | 3,327                     |
| 2016/04 | 6,227,997    | 95.8               | 94.3             | 145.9                            | 100.0                                                 | 8,031                                                                     | 531         | 4,205                     |
| 2016/05 | 6,235,156    | 93.5               | 93.4             | 138.2                            | 100.2                                                 | 8,133                                                                     | 427         | 2,848                     |
| 2016/06 | 6,237,228    | 91.0               | 95.5             | 139.8                            | 100.0                                                 | 10,057                                                                    | 462         | 4,320                     |
| 2016/07 | 6,239,018    | 91.9               | 93.5             | 134.1                            | 99.9                                                  | 10,930                                                                    | 470         | 4,606                     |
| 2016/08 | 6,239,077    | 94.5               | 96.2             | 140.2                            | 100.0                                                 | 8,404                                                                     | 713         | 4,608                     |
| 2016/09 | 6,239,060    | 101.4              | 103.3            | 148.0                            | 99.9                                                  | 12,021                                                                    | 785         | 5,573                     |
| 2016/10 | 6,240,408    | 98.2               | 104.4            | 159.5                            | 100.0                                                 | 9,426                                                                     | 424         | 3,863                     |
| 2016/11 | 6,242,086    | 99.2               | 99.2             | 152.2                            | 99.9                                                  | 10,445                                                                    | 852         | 4,534                     |
| 2016/12 | 6,242,932    | 97.6               | 99.4             | 158.4                            | 99.9                                                  | 10,573                                                                    | 410         | 3,546                     |
| 2017/01 | 6,242,474    | 98.7               | 99.6             | 120.9                            | 99.6                                                  | 10,548                                                                    | 478         | 4,588                     |
| 2017/02 | 6,240,759    | -                  | -                | -                                | 99.6                                                  | 12,111                                                                    | 412         | 3,916                     |
| 2017/03 | 6,239,522    | _                  |                  | _                                | -                                                     | 16,691                                                                    | -           | _                         |
| Sources | Statistics D | iv., Policy & Plaı | nning Dept. of ( | Chiba Pref.                      | Ministry of Internal<br>Affairs and<br>Communications | Chiba Toyota Motor<br>Corporation & Japan<br>Mini Vehicles<br>Association | ,           | of Land,<br>and Transport |

Sources:

Population: Statistics Bureau, Ministry of Internal Affairs and Communications "Population Census" (2015)

Number of new housing starts: Ministry of Land, Infrastructure and Transport (FY 2016)

Prefectural Income: Chiba Prefecture (FY 2014)

Balance of Deposits and Loans: The Bank of Japan (As of March 2017)