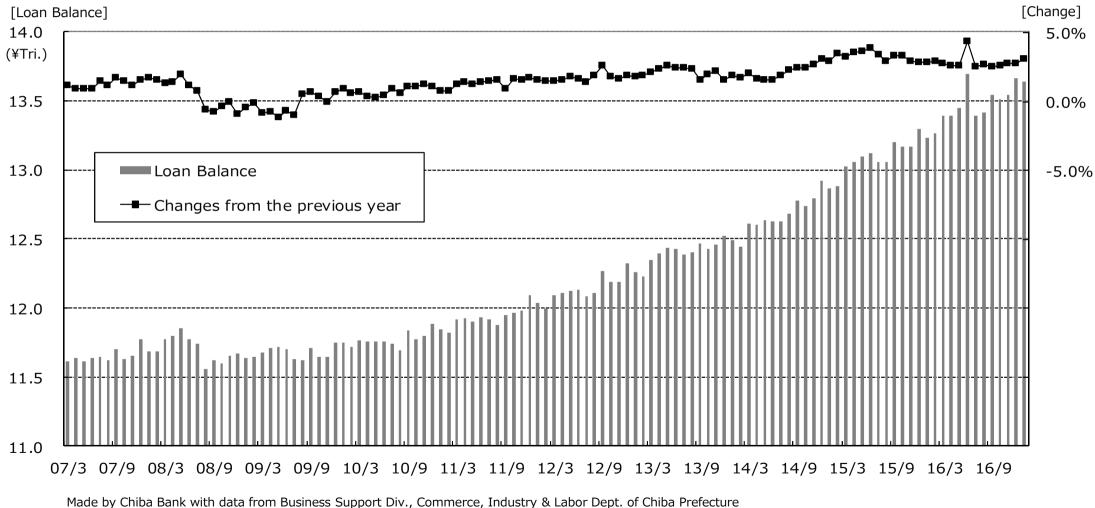

**Economic Conditions (2) Loans** 

#### Loans in Chiba Prefecture

Note: Figures are month-end balances of total loans from banks