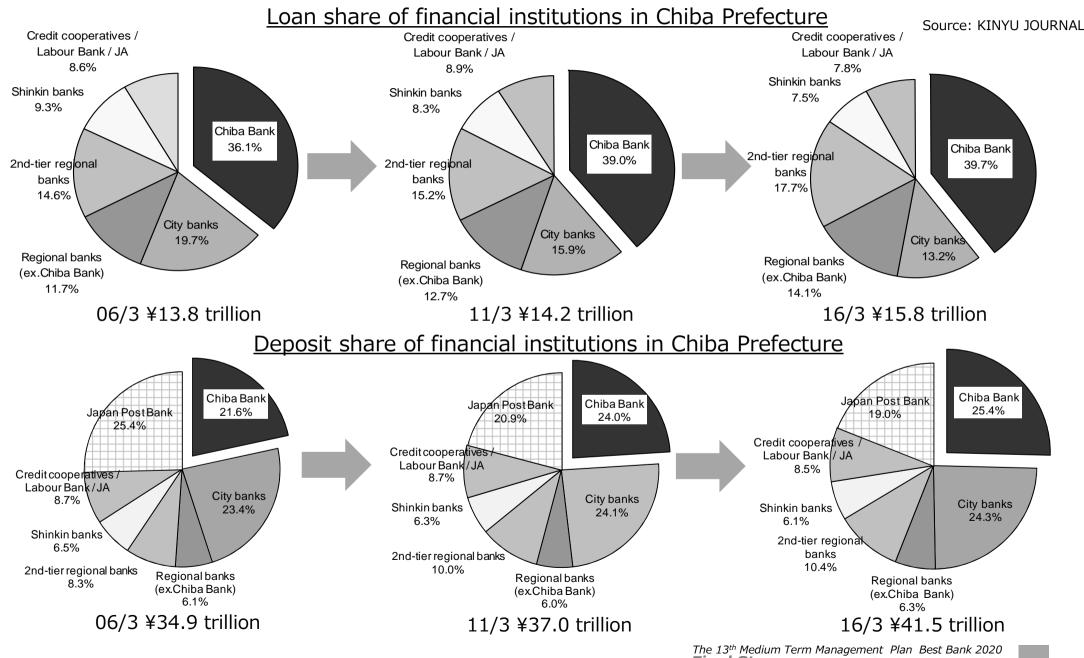

# **Business Share of Financial Institutions within Chiba Prefecture**

ne 13<sup>th</sup> Medium Term Management Plan Best Bank 2020

Final Stage - 3 years of co-creation

Final Stage - 3 years of value co-creation