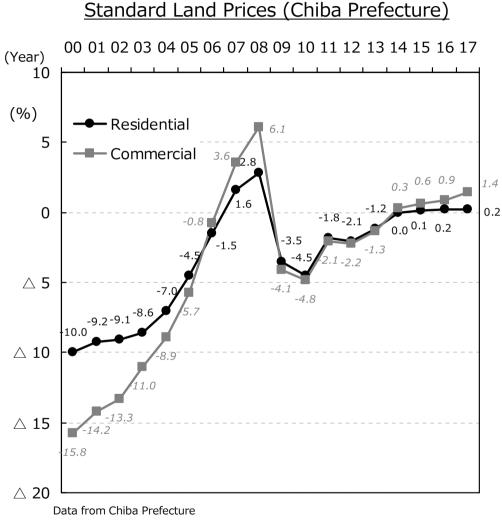

### Land Price Trends in Chiba Prefecture

As of January 1 of each year

#### <Outline of the investigation>

Demonstrating early price trend of land by researching prices of intensively used land which reflects price trend in major cities.

Final Stage - 3 years of co-creation