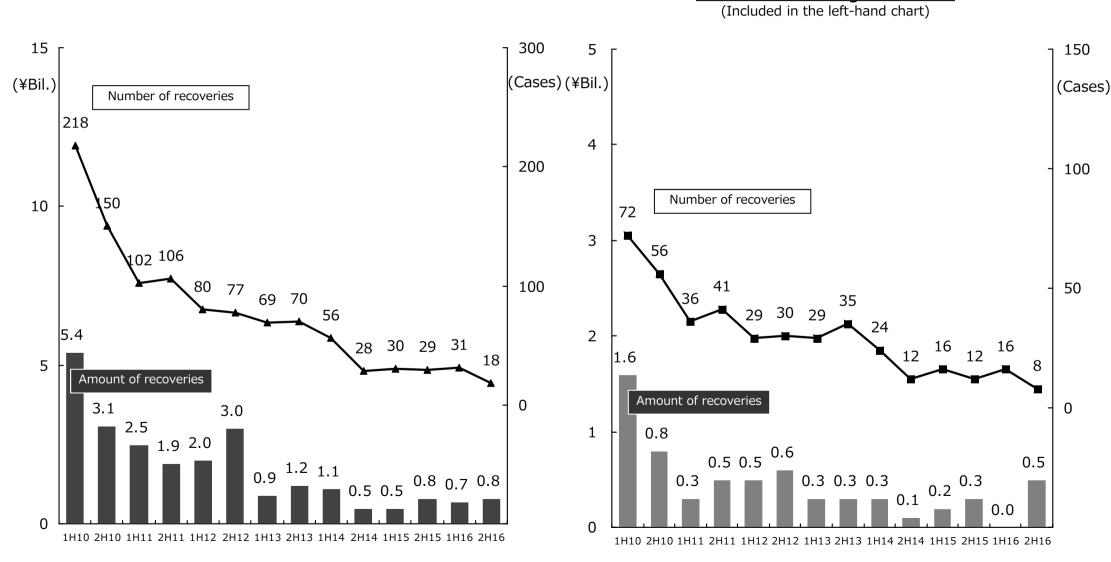

3.1 | 9,275.2  |
| Total                                                      |                                               | 7,357.9 | 7,494.9 | 7,626.9 | 7,700.5 | 7,919.2 | 8,023.6 | 8,134.8 | 8,182.5 | 8,363.7 | 8,563.4 | 8,751.7 | 8,900.7 | 9,097.2 | 9,414.3  |
| Proportion to total claims                                 |                                               | 1.91%   | 1.94%   | 1.91%   | 2.08%   | 2.16%   | 2.28%   | 2.14%   | 2.07%   | 1.95%   | 1.86%   | 1.75%   | 1.70%   | 1.58%   | 1.47%    |

Factors for Fluctuations in Assets Requiring Caution

Final Stage - 3 years of co-creation

### Analysis of yearly net change of Assets Requiring Caution

(including Substandard loans)



2<u>5</u>

## **Disposal of Collateral**

**Recoveries through Sales** 

150

100

50

0



The 13<sup>th</sup> Medium Term Management Plan Best Bank 2020 Final Stage - 3 years of value co-creation

**Recoveries through Auctions** 

# **Capital Ratio**

Final Stage - 3 years of co-creation

#### Basel III

Non-Consolidated

|                             | 13/3    | 13/9    | 14/3    | 14/9    | 15/3    | 15/9    | 16/3    | 16/9    | 17/3    |
|-----------------------------|---------|---------|---------|---------|---------|---------|---------|---------|---------|
| Total capital ratio         | 13.21%  | 13,72%  | 13.04%  | 13.41%  | 13.84%  | 13.19%  | 13.26%  | 13.20%  | 13.03%  |
|                             |         |         |         |         |         |         |         |         |         |
| Tier1 capital ratio         | 12.24%  | 12.64%  | 12.35%  | 12.10%  | 12.4